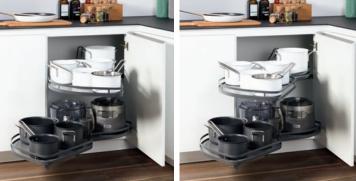

## MORE STORAGE AREA IN THE CORNER CUPBOARD

LeMans SWINGS CORNER STORAGE INTO EASY REACH.

This is a clear gain con

LeMans II

Up to KC load capacity with two trays.

LeMans is an extremely robust storage system with a load capacity of up to **25 kg per tray**. Damped self-closing means **whisper-quiet closing** even fully loaded. The patented 4-arm articulation system swings the trays out of the cabinet in a smooth and fluid movement.