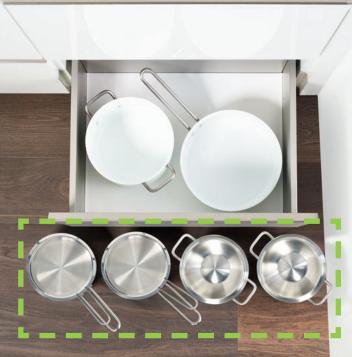

### more storage area than a base unit with pull-out drawers next to the blind corner!