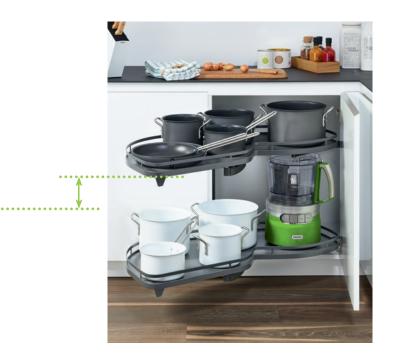

## HEIGHT-ADJUSTABLE TRAYS ARE A STROKE OF GENIUS

LeMans IS HIGHLY FLEXIBLE!

#### LeMans offers up to

### more storage area than a base unit with pull-out drawers next to the blind corner!