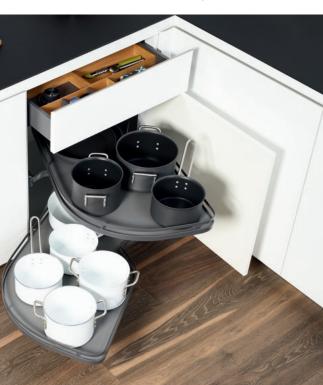

## MORE STORAGE AREA IN THE CORNER CUPBOARD

LeMans SWINGS CORNER STORAGE INTO EASY REACH.

This is a clear gain con

LeMans II

Up to KC load capacity with two trays.

LeMans is an extremely robust storage system with a load capacity of up to **25 kg per tray**. Damped self-closing means **whisper-quiet closing** even fully loaded. The patented 4-arm articulation system swings the trays out of the cabinet in a smooth and fluid movement.

# ADD A CUTLERY DRAWER