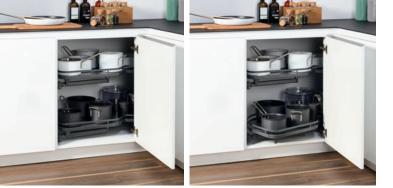

## MORE STORAGE AREA IN THE CORNER CUPBOARD

LeMans SWINGS CORNER STORAGE INTO EASY REACH.

This is a clear gain con

LeMans II

Up to KC load capacity with two trays.

LeMans is an extremely robust storage system with a load capacity of up to **25 kg per tray**. Damped self-closing means **whisper-quiet closing** even fully loaded. The patented 4-arm articulation system swings the trays out of the cabinet in a smooth and fluid movement.