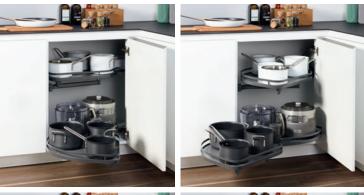

## MORE STORAGE AREA IN THE CORNER CUPBOARD

LeMans SWINGS CORNER STORAGE INTO EASY REACH.

This is a clear gain con

LeMans II

Up to KC load capacity with two trays.

LeMans is an extremely robust storage system with a load capacity of up to **25 kg per tray**. Damped self-closing means **whisper-quiet closing** even fully loaded. The patented 4-arm articulation system swings the trays out of the cabinet in a smooth and fluid movement.