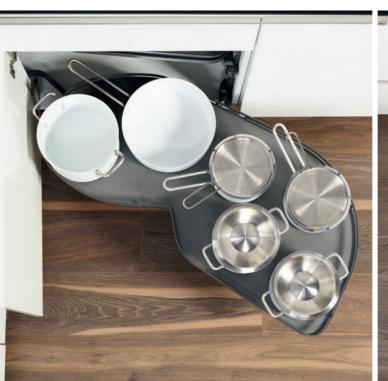

## MORE STORAGE AREA IN THE CORNER CUPBOARD

LeMans SWINGS CORNER STORAGE INTO EASY REACH.

This is a clear gain con

LeMans II

Up to KC load capacity with two trays.

LeMans is an extremely robust storage system with a load capacity of up to **25 kg per tray**. Damped self-closing means **whisper-quiet closing** even fully loaded. The patented 4-arm articulation system swings the trays out of the cabinet in a smooth and fluid movement.