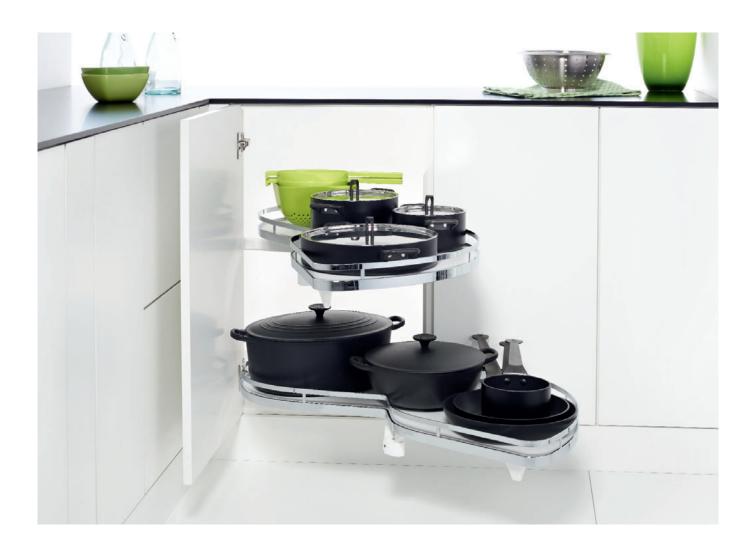

# 25 KG BEARING CAPACITY – PLENTY OF ROOM, EVEN FOR HEAVY WEIGHTS.

**KESSEBÖHMER** 

FROM A TECHNICAL PERSPECTIVE, THE BEARING CAPACITY OF THE SHELVES ON THE LeMans II HAS BEEN INCREASED BY ANOTHER 5 KILOGRAMS. This means that each individual shelf can now easily bear a weight of 25 kilograms. Consequently, the shelves are practically impossible to overload. With an overall capacity of 50 kg and its perfect convenience, the LeMans II could indeed be described as THE perfect corner unit.