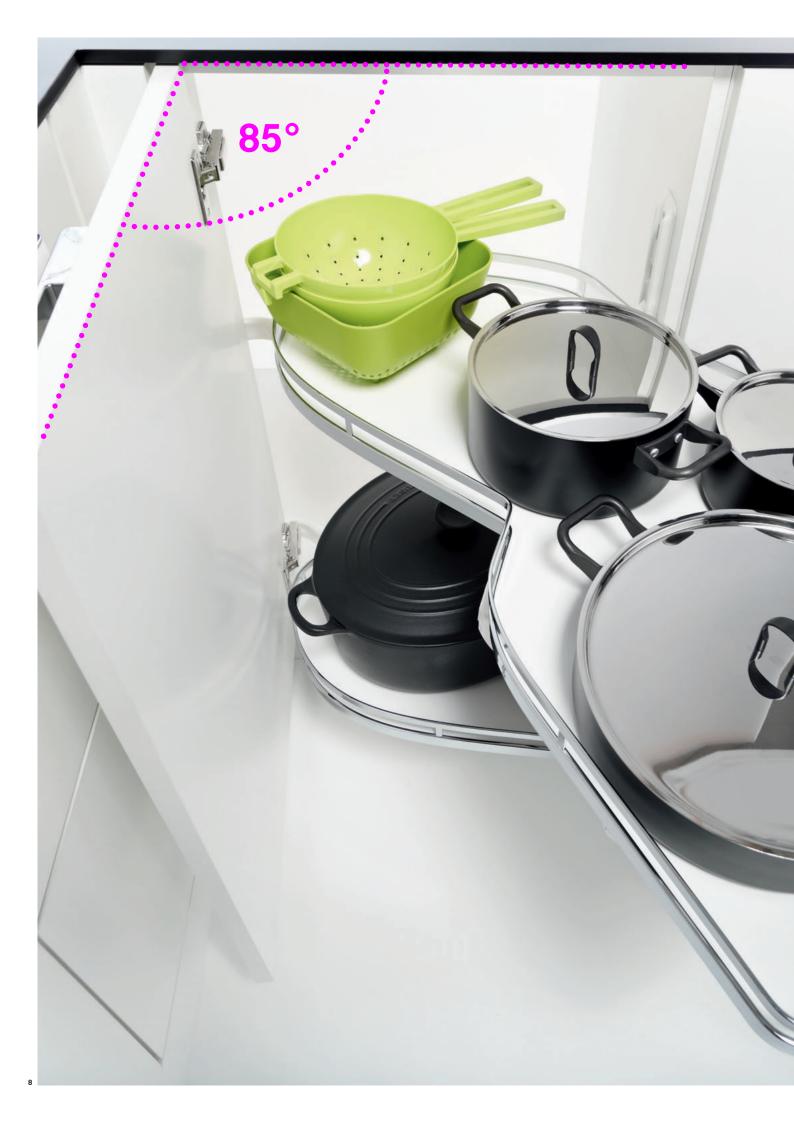

### 85° OPENING ANGLE

#### INNOVATION THROUGH EVOLUTION.

— 🖪 KESSEBÖHMER —

BUILDING ON A CLASSIC: THE CONVENIENT PROCESSES THAT WERE TYPICAL OF THE LeMans HAVE BEEN IMPROVED EVEN FURTHER ON THE LeMans II. The shelf contour is now even better. As well as making technical planning more straightforward it also ensures that the product continues to function fully and conveniently even when the front panels are opened to an angle of 85°.

Intelligent: The handles on adjacent cupboards do not cause an obstruction during opening. This makes it easier to plan reliably and ensures user-friendliness during day-to-day use. Even when you do not have very much room to play with, the high-quality front panel remains protected at all times. LeMans II offers greater flexibility in terms of configuration and is ideal for overcoming space restrictions in an even wider range of situations.