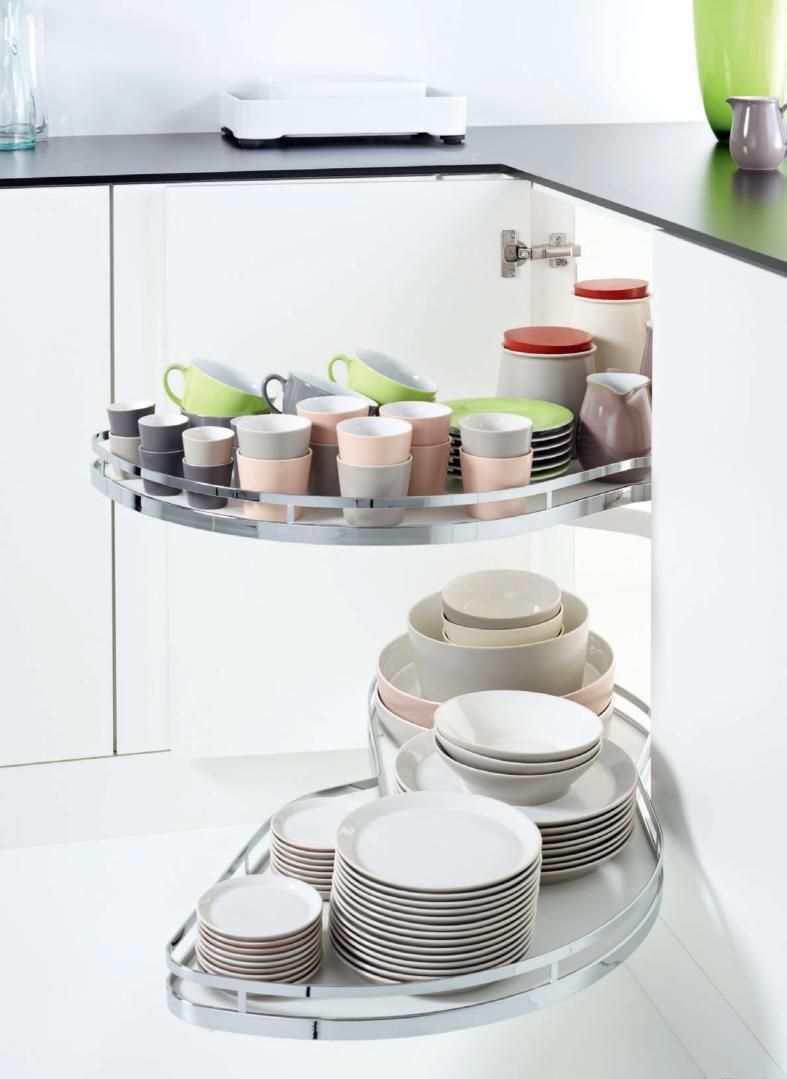

### HIGH OR LOW

### LeMans II IS IMPRESSIVELY FLEXIBLE.

——— 🖪 KESSEBÖHMER ——

GREATER EFFICIENCY AND FLEXIBILITY: LeMans II MAKES THE ASSEMBLY PROCESS EASIER AND SAVES TIME AS WELL THANKS TO THE OPTIMISED ClickFixx ASSEMBLY SYSTEM. What's more, it is now more straightforward with regard to materials, with fewer screws required.

In addition, the body side is reinforced and you can even adjust the height of the shelves later on whenever you want during day-to-day use. Intelligent details mean impressive convenience. *kesseboehmer.com/lemans* 