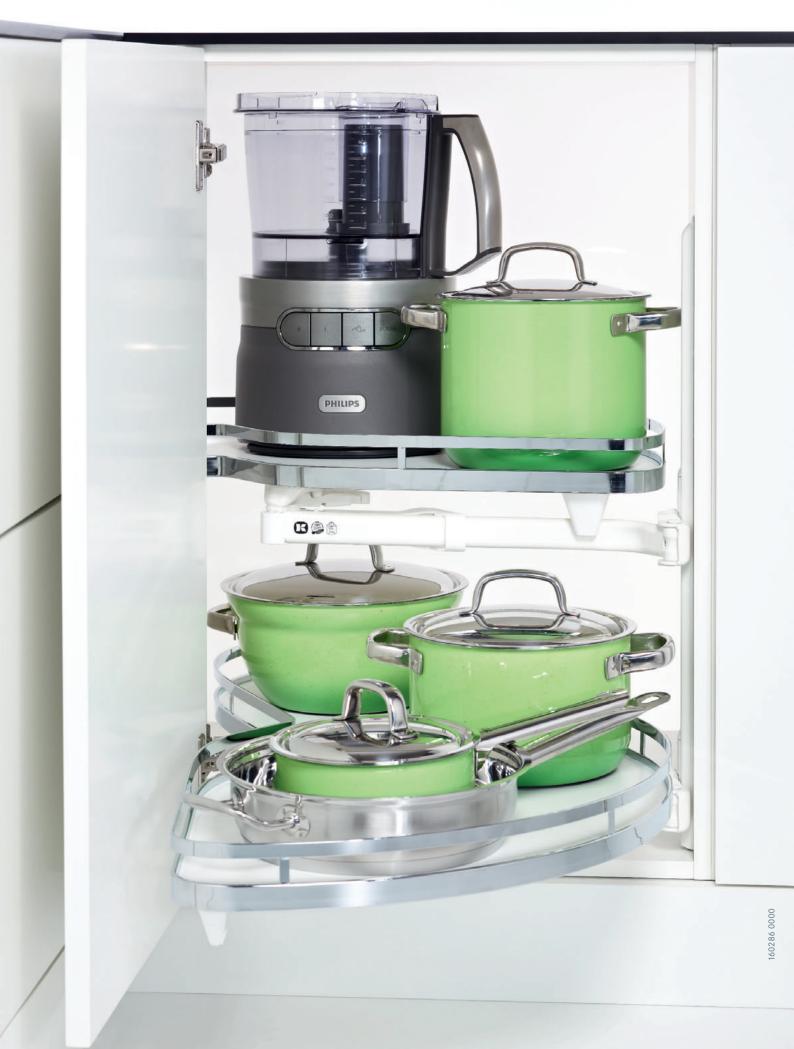

# 25 KG BEARING CAPACITY – PLENTY OF ROOM, EVEN FOR HEAVY WEIGHTS.

**KESSEBÖHMER** 

FROM A TECHNICAL PERSPECTIVE, THE BEARING CAPACITY OF THE SHELVES ON THE LeMans II HAS BEEN INCREASED BY ANOTHER 5 KILOGRAMS. This means that each individual shelf can now easily bear a weight of 25 kilograms. Consequently, the shelves are practically impossible to overload. With an overall capacity of 50 kg and its perfect convenience, the LeMans II could indeed be described as THE perfect corner unit.

### 85° OPENING ANGLE

#### INNOVATION THROUGH EVOLUTION.

— 🖪 KESSEBÖHMER —

BUILDING ON A CLASSIC: THE CONVENIENT PROCESSES THAT WERE TYPICAL OF THE LeMans HAVE BEEN IMPROVED EVEN FURTHER ON THE LeMans II. The shelf contour is now even better. As well as making technical planning more straightforward it also ensures that the product continues to function fully and conveniently even when the front panels are opened to an angle of 85°.

Intelligent: The handles on adjacent cupboards do not cause an obstruction during opening. This makes it easier to plan reliably and ensures user-friendliness during day-to-day use. Even when you do not have very much room to play with, the high-quality front panel remains protected at all times. LeMans II offers greater flexibility in terms of configuration and is ideal for overcoming space restrictions in an even wider range of situations.