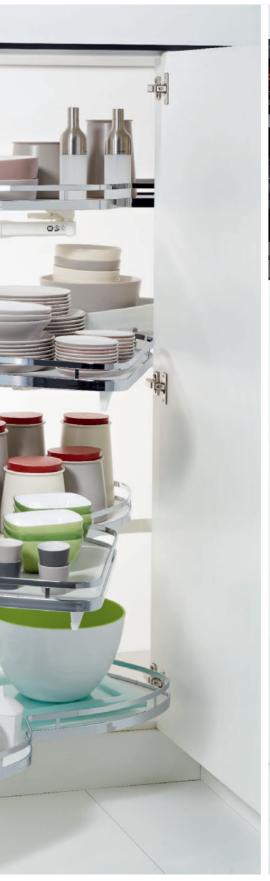

# 25 KG BEARING CAPACITY – PLENTY OF ROOM, EVEN FOR HEAVY WEIGHTS.

**KESSEBÖHMER** 

FROM A TECHNICAL PERSPECTIVE, THE BEARING CAPACITY OF THE SHELVES ON THE LeMans II HAS BEEN INCREASED BY ANOTHER 5 KILOGRAMS. This means that each individual shelf can now easily bear a weight of 25 kilograms. Consequently, the shelves are practically impossible to overload. With an overall capacity of 50 kg and its perfect convenience, the LeMans II could indeed be described as THE perfect corner unit.