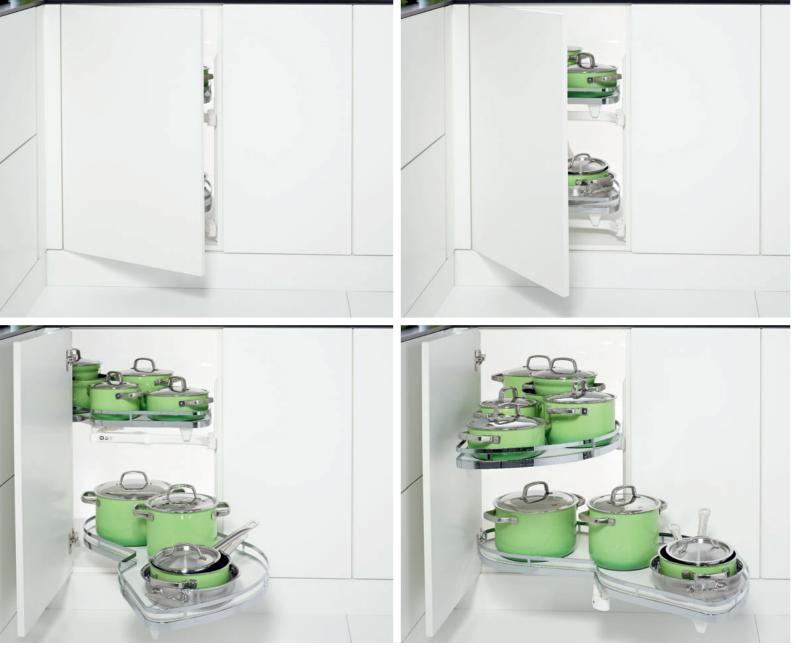

# FROM PERFECT FUNCTIONALITY TO CAPTIVATING CONVENIENCE.

**KESSEBÖHMER** –

HARDLY ANY EFFORT IS REQUIRED TO MAKE THE SHELVES EMERGE FROM THE CUPBOARD SO THAT YOU CAN CONSTANTLY KEEP TRACK OF WHAT IS WHERE AND ACCESS EVERYTHING WITH PERFECT EASE. In a nutshell, LeMans II is in pole position for efficiency and convenience.

# 25 KG BEARING CAPACITY – PLENTY OF ROOM, EVEN FOR HEAVY WEIGHTS.

**KESSEBÖHMER** 

FROM A TECHNICAL PERSPECTIVE, THE BEARING CAPACITY OF THE SHELVES ON THE LeMans II HAS BEEN INCREASED BY ANOTHER 5 KILOGRAMS. This means that each individual shelf can now easily bear a weight of 25 kilograms. Consequently, the shelves are practically impossible to overload. With an overall capacity of 50 kg and its perfect convenience, the LeMans II could indeed be described as THE perfect corner unit.