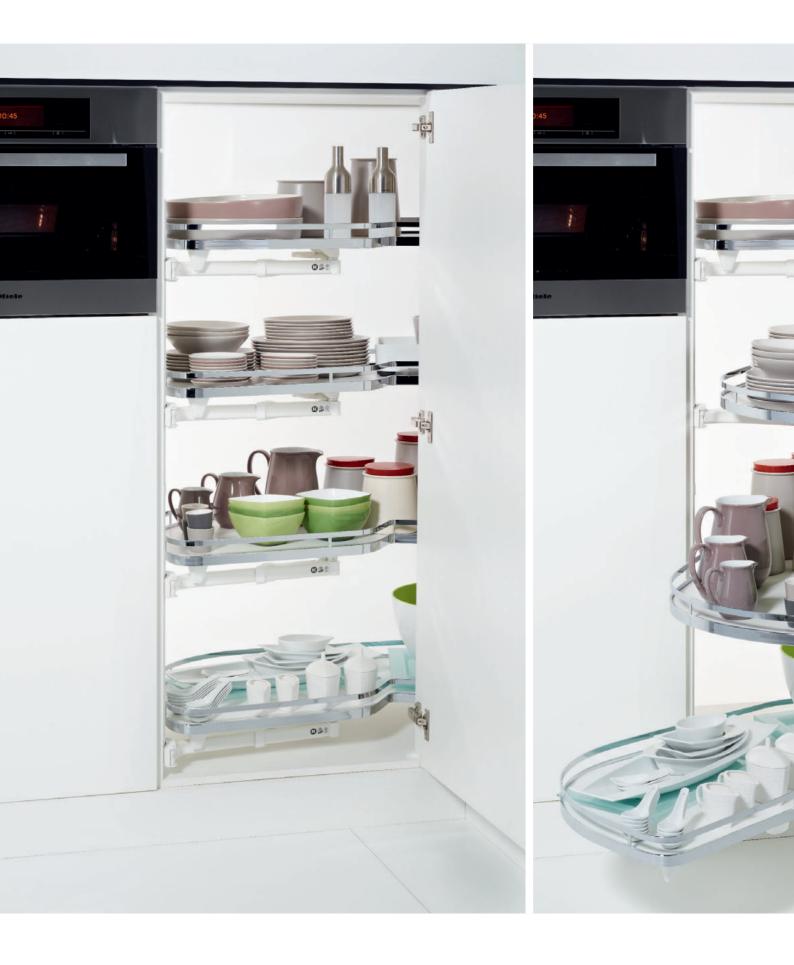

# FROM PERFECT FUNCTIONALITY TO CAPTIVATING CONVENIENCE.

**KESSEBÖHMER** –

HARDLY ANY EFFORT IS REQUIRED TO MAKE THE SHELVES EMERGE FROM THE CUPBOARD SO THAT YOU CAN CONSTANTLY KEEP TRACK OF WHAT IS WHERE AND ACCESS EVERYTHING WITH PERFECT EASE. In a nutshell, LeMans II is in pole position for efficiency and convenience.

### 85° OPENING ANGLE

#### INNOVATION THROUGH EVOLUTION.

— 🖪 KESSEBÖHMER —

BUILDING ON A CLASSIC: THE CONVENIENT PROCESSES THAT WERE TYPICAL OF THE LeMans HAVE BEEN IMPROVED EVEN FURTHER ON THE LeMans II. The shelf contour is now even better. As well as making technical planning more straightforward it also ensures that the product continues to function fully and conveniently even when the front panels are opened to an angle of 85°.

Intelligent: The handles on adjacent cupboards do not cause an obstruction during opening. This makes it easier to plan reliably and ensures user-friendliness during day-to-day use. Even when you do not have very much room to play with, the high-quality front panel remains protected at all times. LeMans II offers greater flexibility in terms of configuration and is ideal for overcoming space restrictions in an even wider range of situations.