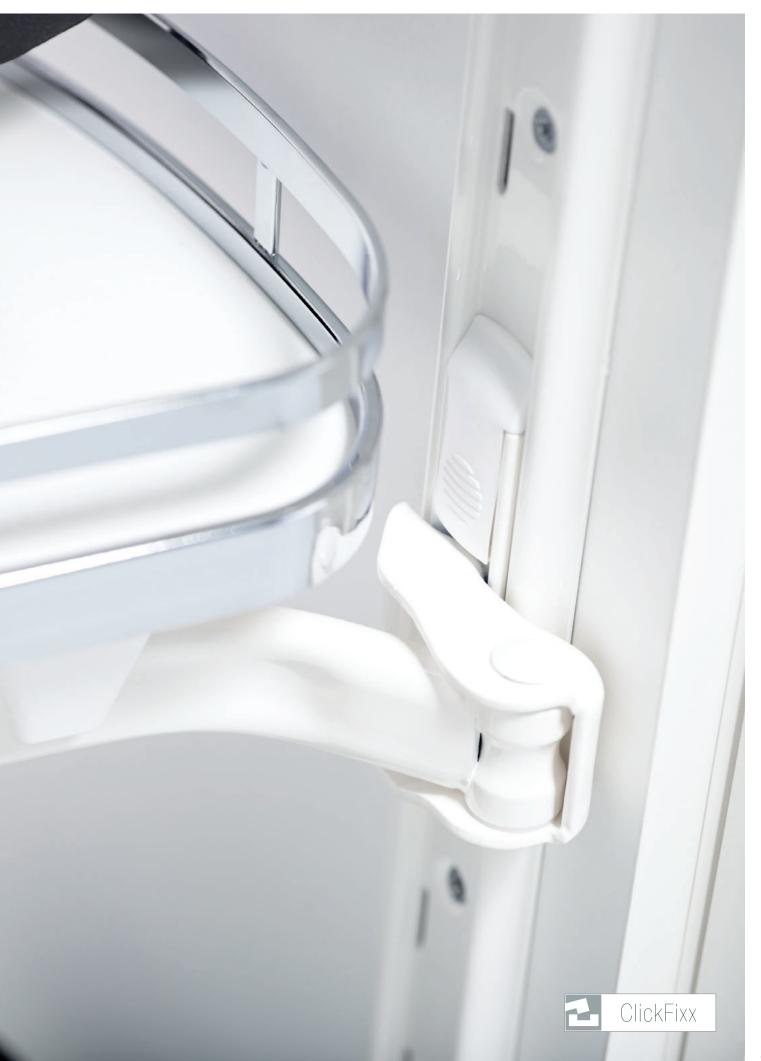

### LeMans II IS IMPRESSIVELY FLEXIBLE.

——— 🖪 KESSEBÖHMER ——

GREATER EFFICIENCY AND FLEXIBILITY: LeMans II MAKES THE ASSEMBLY PROCESS EASIER AND SAVES TIME AS WELL THANKS TO THE OPTIMISED ClickFixx ASSEMBLY SYSTEM. What's more, it is now more straightforward with regard to materials, with fewer screws required.

In addition, the body side is reinforced and you can even adjust the height of the shelves later on whenever you want during day-to-day use. Intelligent details mean impressive convenience. *kesseboehmer.com/lemans* 