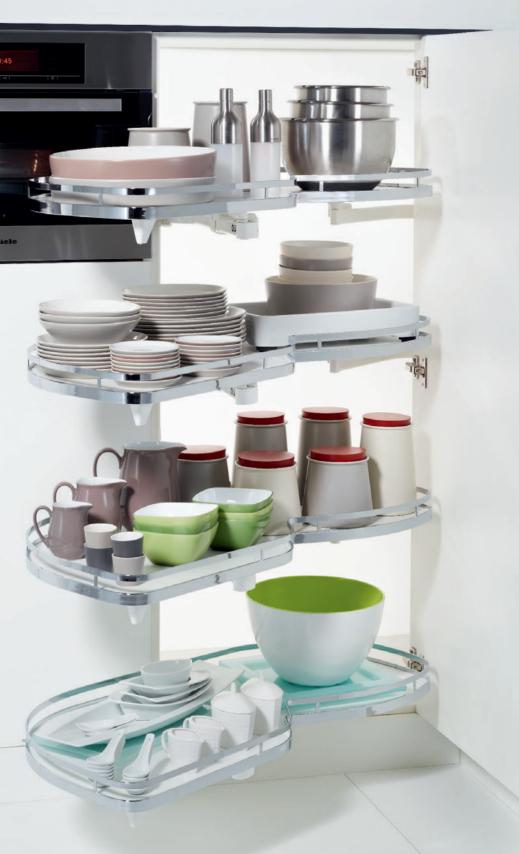

### HIGH OR LOW

### LeMans II IS IMPRESSIVELY FLEXIBLE.

——— 🖪 KESSEBÖHMER ——

GREATER EFFICIENCY AND FLEXIBILITY: LeMans II MAKES THE ASSEMBLY PROCESS EASIER AND SAVES TIME AS WELL THANKS TO THE OPTIMISED ClickFixx ASSEMBLY SYSTEM. What's more, it is now more straightforward with regard to materials, with fewer screws required.

In addition, the body side is reinforced and you can even adjust the height of the shelves later on whenever you want during day-to-day use. Intelligent details mean impressive convenience. *kesseboehmer.com/lemans* 