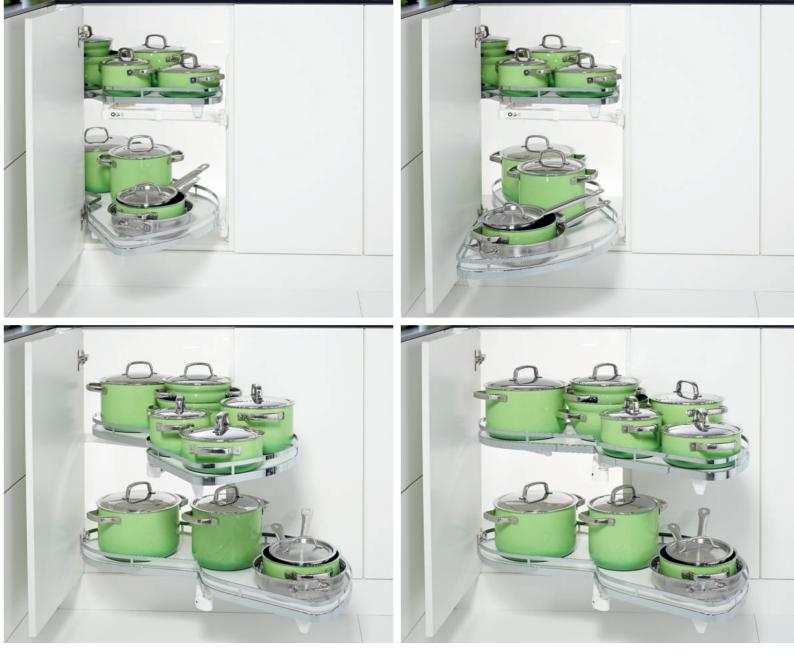

# 25 KG BEARING CAPACITY – PLENTY OF ROOM, EVEN FOR HEAVY WEIGHTS.

**KESSEBÖHMER** 

FROM A TECHNICAL PERSPECTIVE, THE BEARING CAPACITY OF THE SHELVES ON THE LeMans II HAS BEEN INCREASED BY ANOTHER 5 KILOGRAMS. This means that each individual shelf can now easily bear a weight of 25 kilograms. Consequently, the shelves are practically impossible to overload. With an overall capacity of 50 kg and its perfect convenience, the LeMans II could indeed be described as THE perfect corner unit.

### LeMans II IS IMPRESSIVELY FLEXIBLE.

——— 🖪 KESSEBÖHMER ——

GREATER EFFICIENCY AND FLEXIBILITY: LeMans II MAKES THE ASSEMBLY PROCESS EASIER AND SAVES TIME AS WELL THANKS TO THE OPTIMISED ClickFixx ASSEMBLY SYSTEM. What's more, it is now more straightforward with regard to materials, with fewer screws required.

In addition, the body side is reinforced and you can even adjust the height of the shelves later on whenever you want during day-to-day use. Intelligent details mean impressive convenience. *kesseboehmer.com/lemans* 