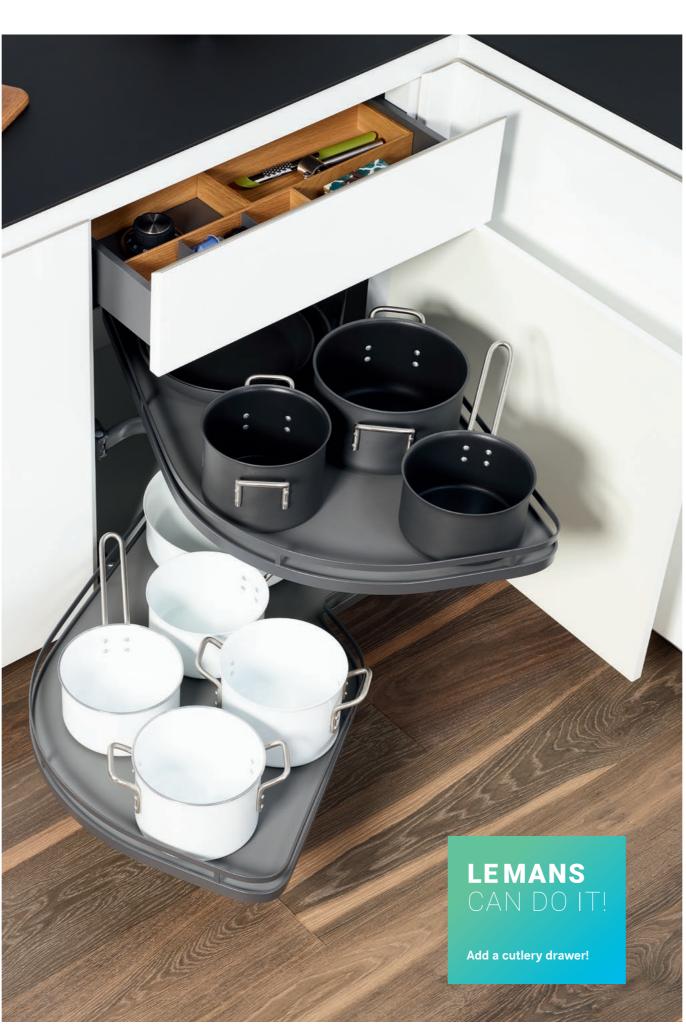

## **MORE STORAGE AREA** THAN A BASE UNIT WITH PULL-OUT DRAWERS NEXT TO THE BLIND CORNER!

LeMans swings corner storage into easy reach.

The clever design of the trays expands the actual storage area by up to 70%. This is a clear gain compared with similar drawer cabinet.

**+70% MORE STORAGE AREA** 

THAN A BASE UNIT WITH PULL-OUT DRAWERS NEXT TO THE BLIND CORNER!