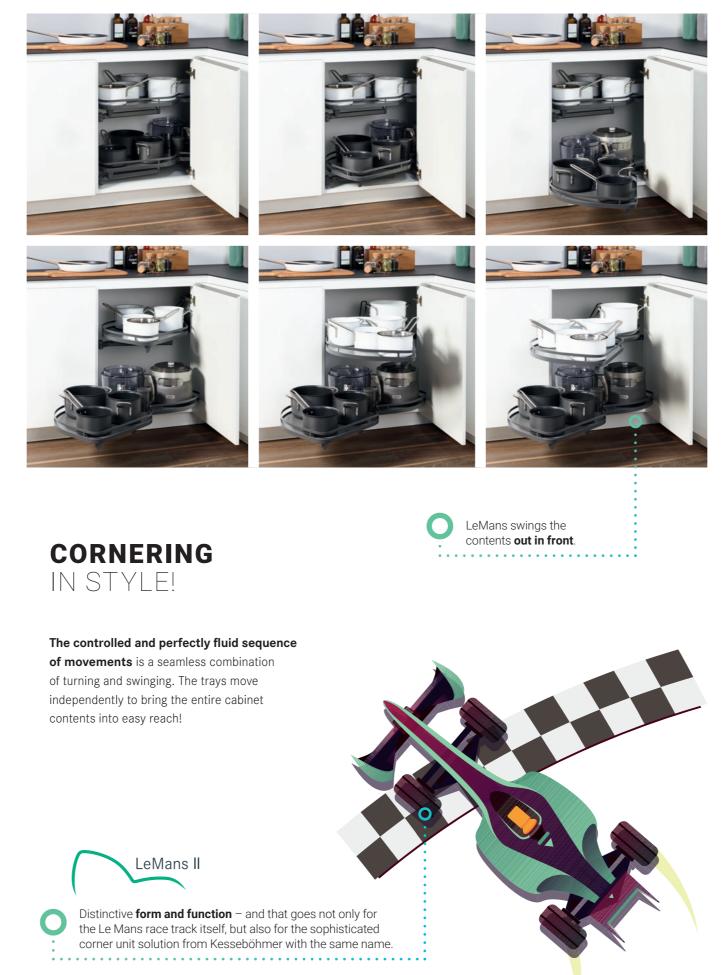

## FACTS & FIGURES

**OVERVIEW & TRANSPARENCY** 

**EMOTIONAL MOTION** ...produced by combining rotation and swivel – elegant

**UP TO 70% MORE STORAGE AREA** ...than a base unit with the blind corner!

PLENTY OF ROOM, **EVEN FOR HEAVY ITEMS** LeMans is an extremely robust capacity of up to 25kg per tray.

,85°

85° OPENING ANGLE This makes it easier to plan the kitchen layout and ensures user-friendliness in daily use.

INDIVIDUAL **HEIGHT ADJUSTMENT** Users select tray heights wasted space.

Users select tray heights to suit their needs and cut out wasted space. With **optimal access** at all times, LeMans makes perfect use of corner space!