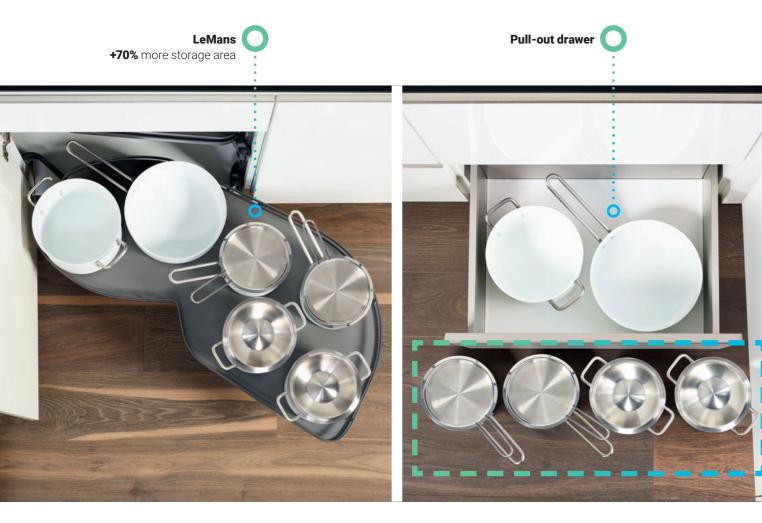

## **MORE STORAGE AREA** THAN A BASE UNIT WITH PULL-OUT DRAWERS NEXT TO THE BLIND CORNER!

LeMans swings corner storage into easy reach.

The clever design of the trays expands the actual storage area by up to 70%. This is a clear gain compared with similar drawer cabinet.

**+70% MORE STORAGE AREA** 

THAN A BASE UNIT WITH PULL-OUT DRAWERS NEXT TO THE BLIND CORNER!