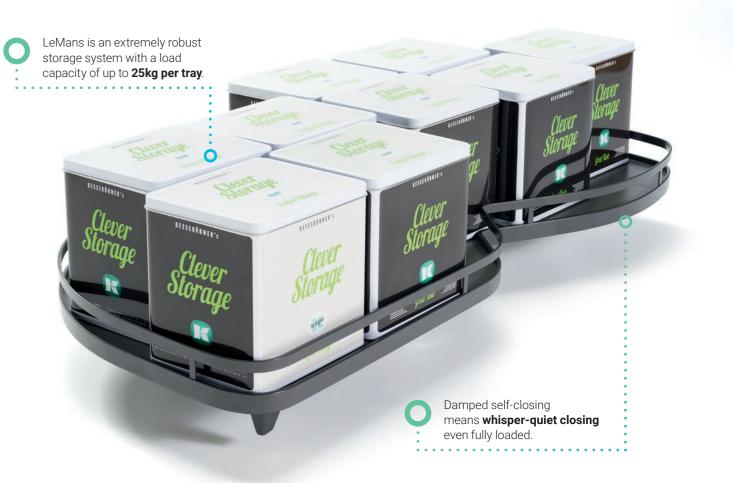

## FACTS & FIGURES

**OVERVIEW & TRANSPARENCY** 

**EMOTIONAL MOTION** ...produced by combining rotation and swivel – elegant

**UP TO 70% MORE STORAGE AREA** ...than a base unit with the blind corner!

PLENTY OF ROOM, **EVEN FOR HEAVY ITEMS** LeMans is an extremely robust capacity of up to 25kg per tray.