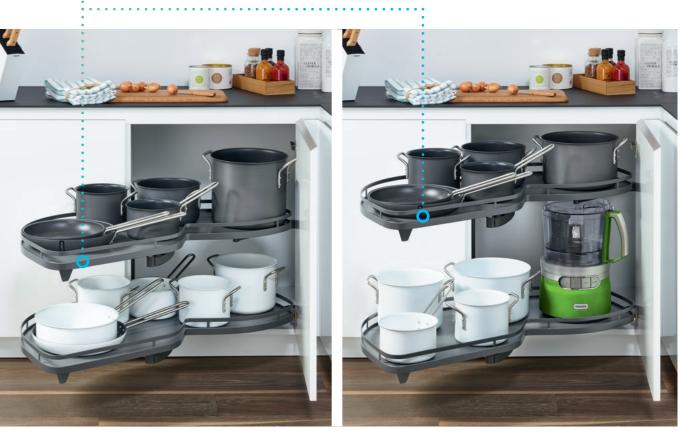

## **MORE STORAGE AREA** THAN A BASE UNIT WITH PULL-OUT DRAWERS NEXT TO THE BLIND CORNER!

LeMans swings corner storage into easy reach.

The clever design of the trays expands the actual storage area by up to 70%. This is a clear gain compared with similar drawer cabinet.

,85°

85° OPENING ANGLE This makes it easier to plan the kitchen layout and ensures user-friendliness in daily use.

INDIVIDUAL **HEIGHT ADJUSTMENT** Users select tray heights wasted space.

Users select tray heights to suit their needs and cut out wasted space. With **optimal access** at all times, LeMans makes perfect use of corner space!