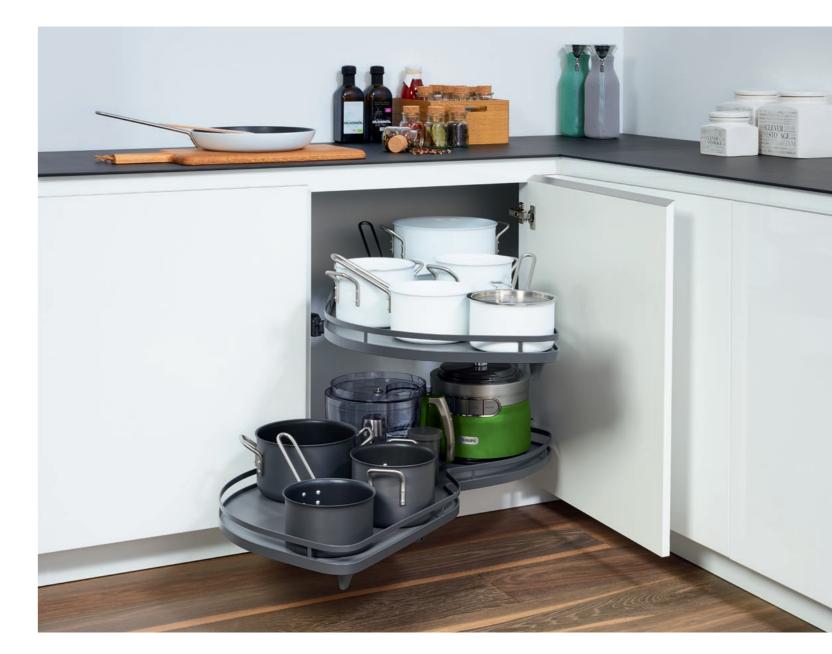

## FACTS & FIGURES

**OVERVIEW & TRANSPARENCY** 

**EMOTIONAL MOTION** ...produced by combining rotation and swivel – elegant

**UP TO 70% MORE STORAGE AREA** ...than a base unit with the blind corner!

PLENTY OF ROOM, **EVEN FOR HEAVY ITEMS** LeMans is an extremely robust capacity of up to 25kg per tray.

,85°

85° OPENING ANGLE This makes it easier to plan the kitchen layout and ensures user-friendliness in daily use.

INDIVIDUAL **HEIGHT ADJUSTMENT** Users select tray heights wasted space.

Users select tray heights to suit their needs and cut out wasted space. With **optimal access** at all times, LeMans makes perfect use of corner space!