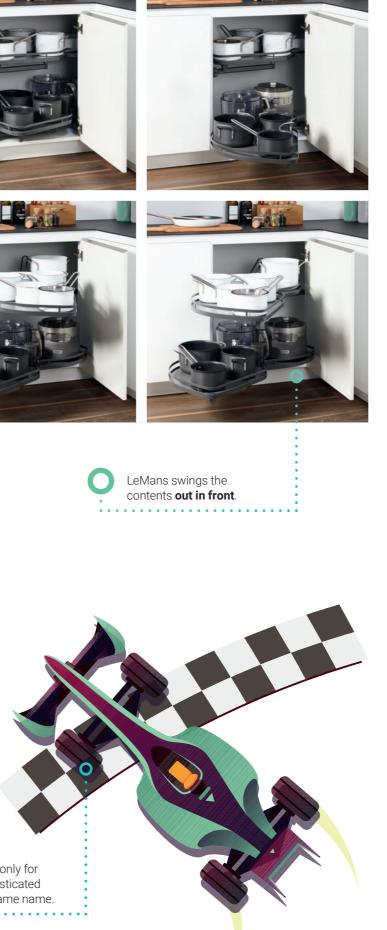

## **MORE STORAGE AREA** THAN A BASE UNIT WITH PULL-OUT DRAWERS NEXT TO THE BLIND CORNER!

LeMans swings corner storage into easy reach.

The clever design of the trays expands the actual storage area by up to 70%. This is a clear gain compared with similar drawer cabinet.

,85°

85° OPENING ANGLE This makes it easier to plan the kitchen layout and ensures user-friendliness in daily use.

INDIVIDUAL **HEIGHT ADJUSTMENT** Users select tray heights wasted space.

Users select tray heights to suit their needs and cut out wasted space. With **optimal access** at all times, LeMans makes perfect use of corner space!