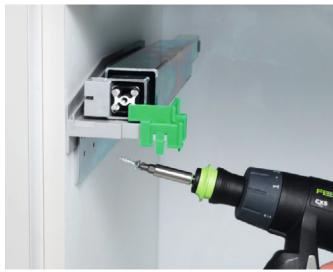

Position metal fitting – guide pins hold it ...

... for easy fixing.

Remove transportation lock.

Click front into place and fix it.

# SO SIMPLE: TopFlex Mounting

IT CAN BE INTEGRATED INTO ANY BASE UNIT BETWEEN 45 CM AND 90 CM

KESSEBÖHMER —