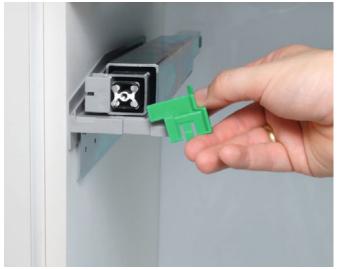

Position metal fitting – guide pins hold it ...

... for easy fixing.

Remove transportation lock.

Click front into place and fix it.

# SO SIMPLE: TopFlex Mounting

IT CAN BE INTEGRATED INTO ANY BASE UNIT BETWEEN 45 CM AND 90 CM

KESSEBÖHMER —