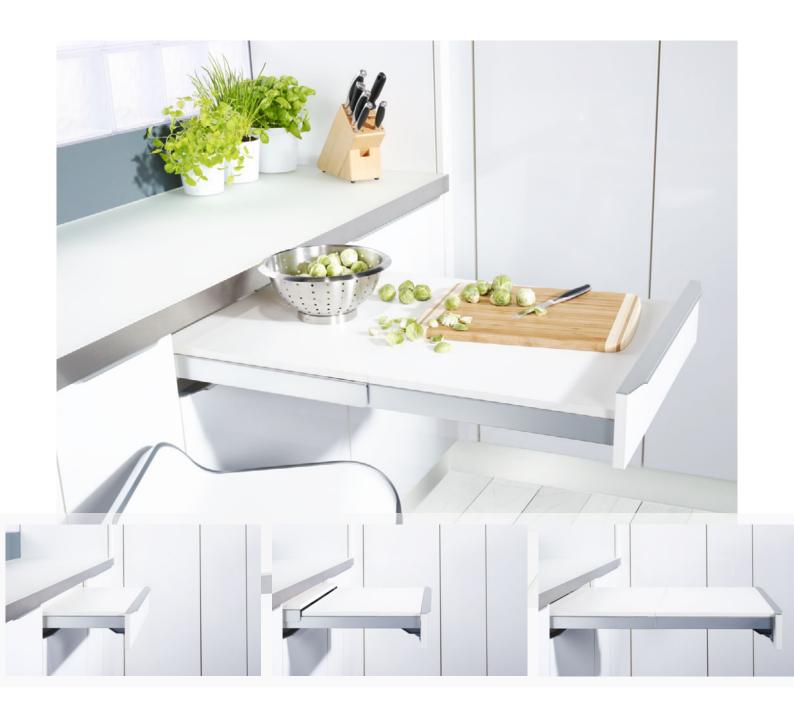

Fully extended, the two sections plus the drop-down front and the flush-mounted runner create a streamlined table surface. A TopFlex extension fitting can support different table widths. It can be integrated into any base unit between 45 cm and 90 cm. TopFlex is available with a drop-down front or a fixed front.

#### TopFlex

drop-down front, cantilevered, complete,

with white worktop, Corpus depth: ≥500 mm Extended length: : 810 mm Load capacity: max. 30 kg

| For side panel | Corpus width (mm) | Art. no. |
|----------------|-------------------|----------|
| 16 mm          | 500               | 00 5230  |
|                | 600               | 00 5231  |
|                | 900               | 00 5232  |
| 19 mm          | 500               | 00 5240  |
|                | 600               | 00 5241  |
|                | 900               | 00 5242  |
|                |                   |          |

## Worktop extension fitting TopFlex

fixed front, cantilevered, complete,

with white worktop, Corpus depth: ≥500 mm Extended length: : 810 mm Load capacity: max. 30 kg

| For side panel | Corpus width (mm) | Art. no. |
|----------------|-------------------|----------|
| 16 mm          | 500               | 00 5233  |
|                | 600               | 00 5234  |
|                | 900               | 00 5235  |
| 19 mm          | 500               | 00 5243  |
|                | 600               | 00 5244  |
|                | 900               | 00 5245  |