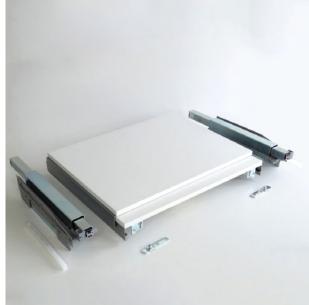

#### TopFlex

drop-down front, cantilevered, complete,

with white worktop, Corpus depth: ≥500 mm Extended length: : 810 mm Load capacity: max. 30 kg

| For side panel | Corpus width (mm) | Art. no. |
|----------------|-------------------|----------|
| 16 mm          | 500               | 00 5230  |
|                | 600               | 00 5231  |
|                | 900               | 00 5232  |
| 19 mm          | 500               | 00 5240  |
|                | 600               | 00 5241  |
|                | 900               | 00 5242  |
|                |                   |          |

## Worktop extension fitting TopFlex

fixed front, cantilevered, complete,

with white worktop, Corpus depth: ≥500 mm Extended length: : 810 mm Load capacity: max. 30 kg

| For side panel | Corpus width (mm) | Art. no. |
|----------------|-------------------|----------|
| 16 mm          | 500               | 00 5233  |
|                | 600               | 00 5234  |
|                | 900               | 00 5235  |
| 19 mm          | 500               | 00 5243  |
|                | 600               | 00 5244  |
|                | 900               | 00 5245  |