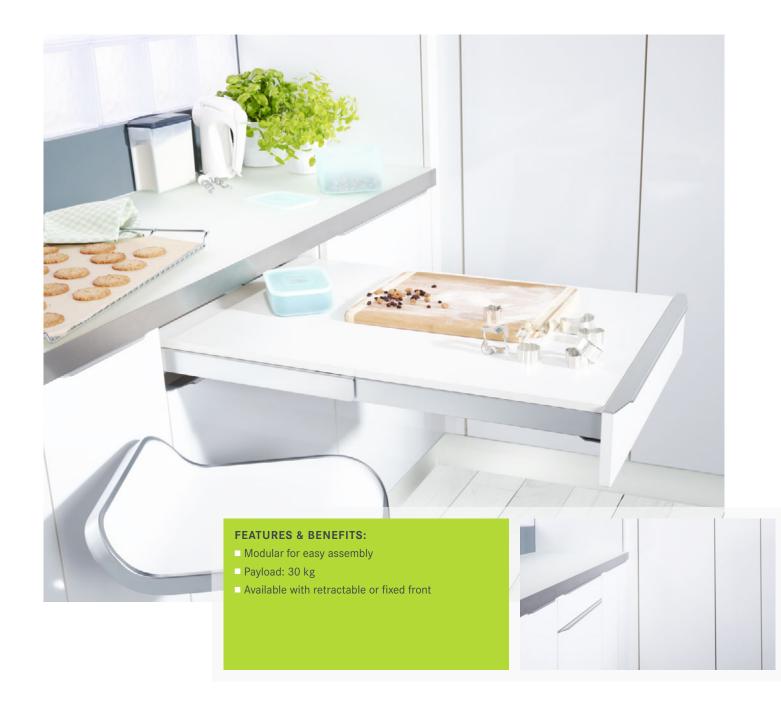

Fully extended, the two sections plus the drop-down front and the flush-mounted runner create a streamlined table surface. A TopFlex extension fitting can support different table widths. It can be integrated into any base unit between 45 cm and 90 cm. TopFlex is available with a drop-down front or a fixed front.

#### TopFlex

drop-down front, cantilevered, complete,

with white worktop, Corpus depth: ≥500 mm Extended length: : 810 mm Load capacity: max. 30 kg

| For side panel | Corpus width (mm) | Art. no. |
|----------------|-------------------|----------|
| 16 mm          | 500               | 00 5230  |
|                | 600               | 00 5231  |
|                | 900               | 00 5232  |
| 19 mm          | 500               | 00 5240  |
|                | 600               | 00 5241  |
|                | 900               | 00 5242  |
|                |                   |          |

## Worktop extension fitting TopFlex

fixed front, cantilevered, complete,

with white worktop, Corpus depth: ≥500 mm Extended length: : 810 mm Load capacity: max. 30 kg

| For side panel | Corpus width (mm) | Art. no. |
|----------------|-------------------|----------|
| 16 mm          | 500               | 00 5233  |
|                | 600               | 00 5234  |
|                | 900               | 00 5235  |
| 19 mm          | 500               | 00 5243  |
|                | 600               | 00 5244  |
|                | 900               | 00 5245  |