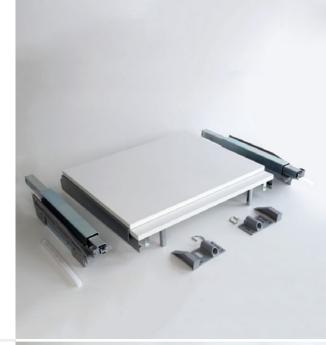

#### Worktop extension fitting

#### TopFlex

drop-down front, cantilevered, complete,

with white worktop, Corpus depth: ≥500 mm Extended length: : 810 mm Load capacity: max. 30 kg

| For side panel | Corpus width (mm) | Art. no. |
|----------------|-------------------|----------|
| 16 mm          | 500               | 00 5230  |
|                | 600               | 00 5231  |
|                | 900               | 00 5232  |
| 19 mm          | 500               | 00 5240  |
|                | 600               | 00 5241  |
|                | 900               | 00 5242  |
|                |                   |          |

## Worktop extension fitting TopFlex

fixed front, cantilevered, complete,

with white worktop, Corpus depth: ≥500 mm Extended length: : 810 mm Load capacity: max. 30 kg

| For side panel | Corpus width (mm) | Art. no. |
|----------------|-------------------|----------|
| 16 mm          | 500               | 00 5233  |
|                | 600               | 00 5234  |
|                | 900               | 00 5235  |
| 19 mm          | 500               | 00 5243  |
|                | 600               | 00 5244  |
|                | 900               | 00 5245  |

## Worktop extension fitting

TopFlex

drop-down front, cantilevered, complete, **without** worktop for worktops 15-19 mm thick

Load capacity: max. 30 kg

Dimensions (mm)

cabinet width: 450-900

extended length:

810

cabinet depth:

≥500

Art. no.

00 5236

### Worktop extension fitting

TopFlex

fixed front, cantilevered, complete, **without** worktop for worktops 15-19 mm thick

Load capacity: max. 30 kg

cabinet width:

450-900

extended length:

810

cabinet depth:

≥500

00 5238