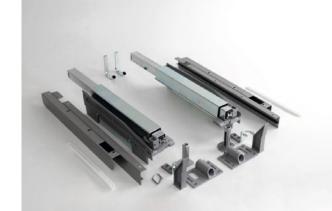

#### Worktop extension fitting

## Worktop extension fitting

TopFlex

drop-down front, cantilevered, complete, **without** worktop for worktops 15-19 mm thick

Load capacity: max. 30 kg

Dimensions (mm)

cabinet width: 450-900

extended length:

### Worktop extension fitting

TopFlex

fixed front, cantilevered, complete, **without** worktop for worktops 15-19 mm thick

Load capacity: max. 30 kg

cabinet width:

450-900

extended length:

810