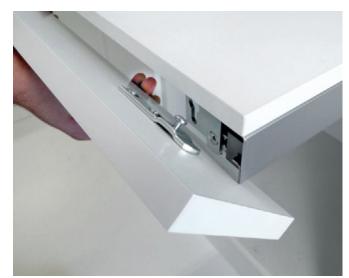

# **TopFlex**

CUSTOMER-SPECIFIC CHOICE OF WIDTH

- KESSEBÖHMER —

WHEN NOT IN USE, THE EXTENDABLE TABLE SECTIONS ARE CONCEALED BEHIND A DRAWER FRONT. As TopFlex is pulled out, the drawer front drops down automatically. The table sections slide effortlessly into place. Partially extended, TopFlex is already a usable surface.

Fully extended, the two sections plus the drop-down front and the flush-mounted runner create a streamlined table surface. A TopFlex extension fitting can support different table widths. It can be integrated into any base unit between 45 cm and 90 cm. TopFlex is available with a drop-down front or a fixed front.