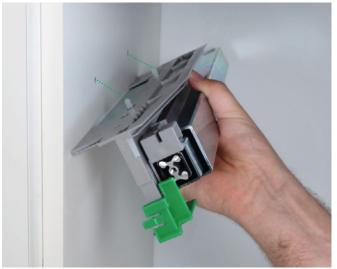

Position metal fitting – guide pins hold it ...

... for easy fixing.

Remove transportation lock.

Click front into place and fix it.

# SO SIMPLE: TopFlex Mounting

IT CAN BE INTEGRATED INTO ANY BASE UNIT BETWEEN 45 CM AND 90 CM

KESSEBÖHMER —