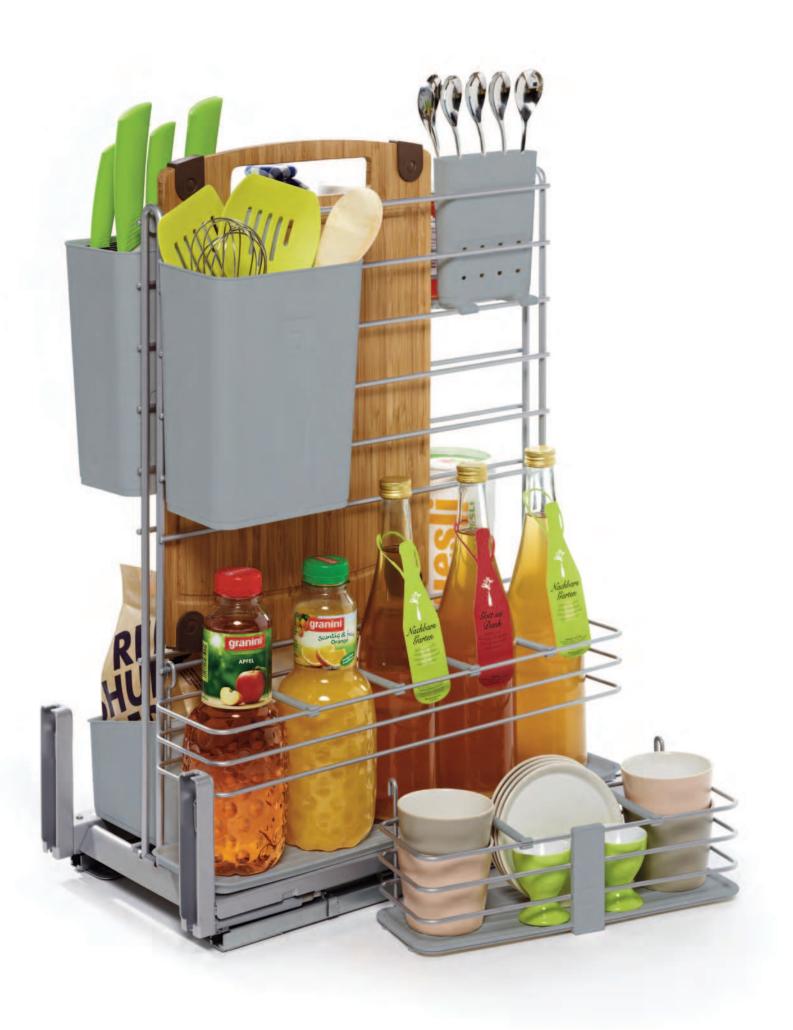

## Well-organised for good cooking: **cookingAGENT**.

It's the modular design design that makes a cookingAGENT so versatile and flexible. Users choose the elements they want – and how to organise them.

cookingAGENT has space for everything – spices, oils and sauces, chopping boards, knives, even plates and bowls. It's every cook's dream – everything you need is right where you need it as you cook. cookingAGENT is a true full-extension pull-out that moves all the contents completely out in front of the cabinet. What could be better? Streamlined wire surround, one-piece base

Modular design. Arrange and change elements.

All plastic elements dishwasher safe and detachable for easy cleaning.

|                                      | Dimensions (mm)   | Art. no. |
|--------------------------------------|-------------------|----------|
| cookingAGENT                         |                   |          |
| Set consists of:                     |                   |          |
| 1 system carrier for bottom mounting |                   |          |
| 3 lift-out metal baskets             |                   |          |
| 5 lift-out plastic containers        |                   |          |
| 1 handle (for inside pull-out)       |                   |          |
| 8 dividers                           |                   |          |
| 1 accessory bag mounting plate       |                   |          |
| 1 accessory bag front connectors     |                   |          |
| (for pull-out front panel)           |                   |          |
|                                      | clear inside dim. |          |
|                                      | WxDxH             |          |
| Pull-out, bottom-mounted             | 260 x 489 x 625   | 02 5235  |
| Pull-out, side-mounted               | 260 x 512 x 625   | 02 5236  |
|                                      |                   |          |
| Inside pull-out, bottom-mounted      | 260 x 489 x 625   | 02 5234  |
|                                      |                   |          |