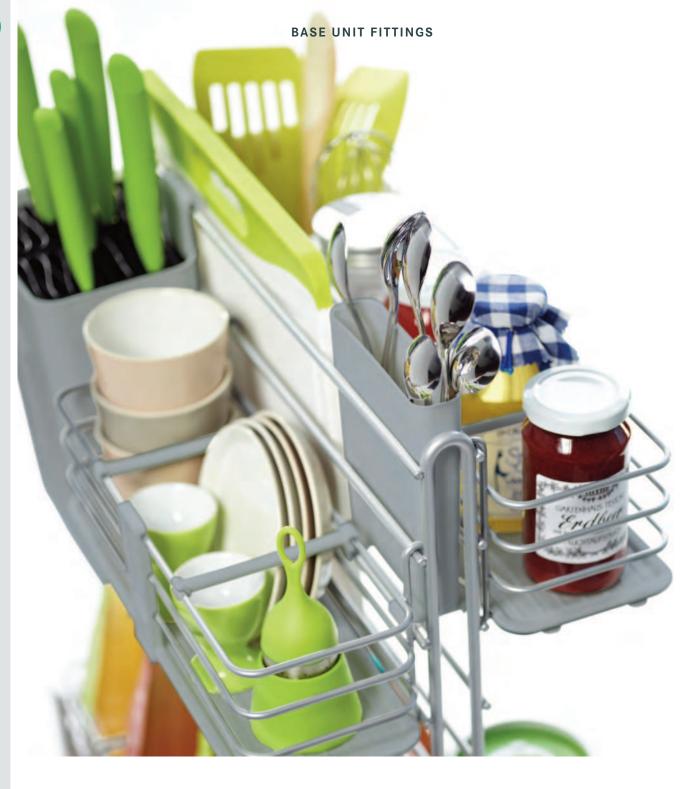

## Well-organised for good cooking: **cookingAGENT**.

It's the modular design design that makes a cookingAGENT so versatile and flexible. Users choose the elements they want – and how to organise them.

cookingAGENT has space for everything – spices, oils and sauces, chopping boards, knives, even plates and bowls. It's every cook's dream – everything you need is right where you need it as you cook. cookingAGENT is a true full-extension pull-out that moves all the contents completely out in front of the cabinet. What could be better? Streamlined wire surround, one-piece base

Modular design. Arrange and change elements.

All plastic elements dishwasher safe and detachable for easy cleaning.

|                                      | Dimensions (mm)   | Art. no. |
|--------------------------------------|-------------------|----------|
| cookingAGENT                         |                   |          |
| Set consists of:                     |                   |          |
| 1 system carrier for bottom mounting |                   |          |
| 3 lift-out metal baskets             |                   |          |
| 5 lift-out plastic containers        |                   |          |
| 1 handle (for inside pull-out)       |                   |          |
| 8 dividers                           |                   |          |
| 1 accessory bag mounting plate       |                   |          |
| 1 accessory bag front connectors     |                   |          |
| (for pull-out front panel)           |                   |          |
|                                      | clear inside dim. |          |
|                                      | WxDxH             |          |
| Pull-out, bottom-mounted             | 260 x 489 x 625   | 02 5235  |
| Pull-out, side-mounted               | 260 x 512 x 625   | 02 5236  |
|                                      |                   |          |
| Inside pull-out, bottom-mounted      | 260 x 489 x 625   | 02 5234  |
|                                      |                   |          |