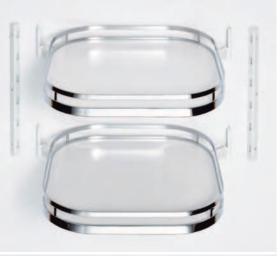

TurnMotion II with ARENA Style Turntable fitting for storage units, set consisting of: 2 trays with support arms 2 mounting strips

incl. screws

Railing:Chrome 0005Base panel finish:Ice white 0343Support arms/mounting strips:Brillant white 9966

### **TurnMotion II with** ARENA **Classic** Turntable fitting for storage units,

set consisting of:

2 trays with support arms

2 mounting strips incl. screws

Railing:Chrome 0005Base panel finish:Ice white 0343Support arms/mounting strips:Brillant white 9966