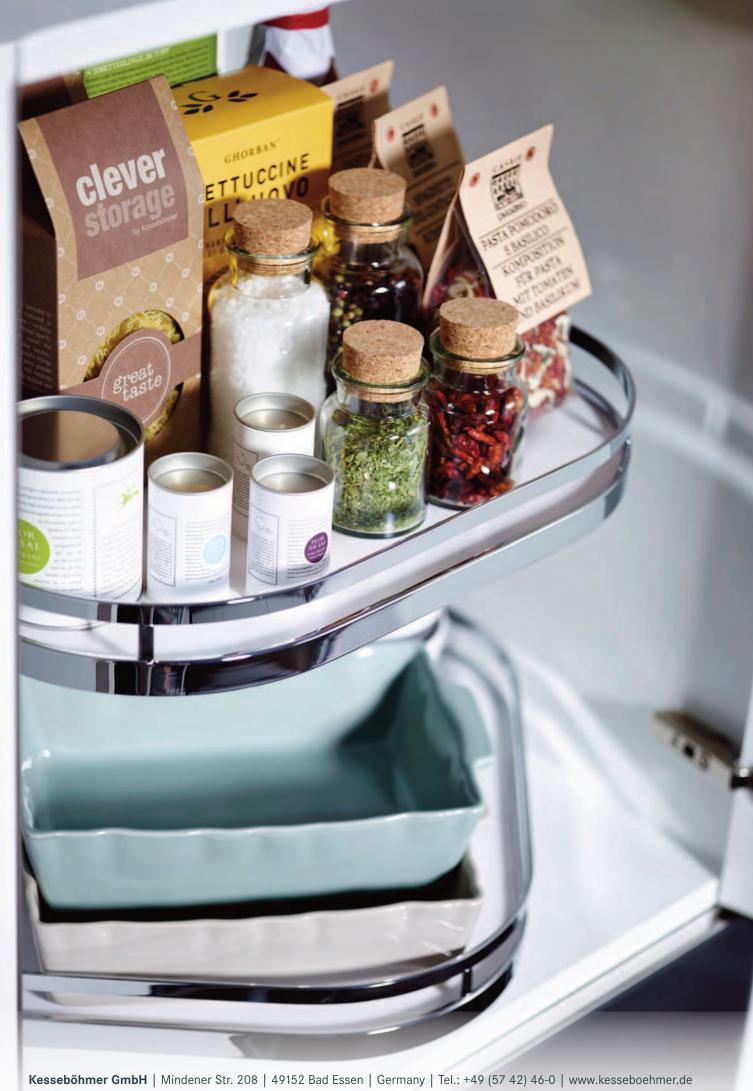

# Perfectly turned out: TurnMotion II

With **TurnMotion II**, the fitting revolves effortlessly to move any side round to face you. Each tray turns individually by 360° in either direction so that the contents on all four sides move into clear view and easy reach.

This fitting is an ultra-practical solution for storage space that is above the ergonomically accessible height. It's also perfect for the often under-utilized space above integrated appliances.

Stops on each of the four sides lock the tray temporarily in position so that items can be lifted in or out safely. TurnMotion II trays are height adjustable so that you can position them at the height you need.

#### Features

- Full access to all the contents by turning the trays.
- No need to clear away front items to reach items at the back.
- Excellent overview of all the contents.
- Well-organized thanks to a perfect overview.