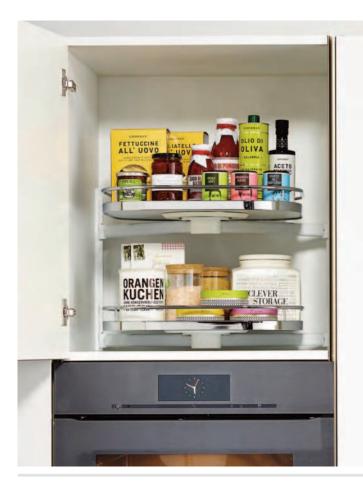

# Perfectly turned out: TurnMotion II

With **TurnMotion II**, the fitting revolves effortlessly to move any side round to face you. Each tray turns individually by 360° in either direction so that the contents on all four sides move into clear view and easy reach.

This fitting is an ultra-practical solution for storage space that is above the ergonomically accessible height. It's also perfect for the often under-utilized space above integrated appliances.

Stops on each of the four sides lock the tray temporarily in position so that items can be lifted in or out safely. TurnMotion II trays are height adjustable so that you can position them at the height you need.

#### Features

- Full access to all the contents by turning the trays.
- No need to clear away front items to reach items at the back.
- Excellent overview of all the contents.
- Well-organized thanks to a perfect overview.