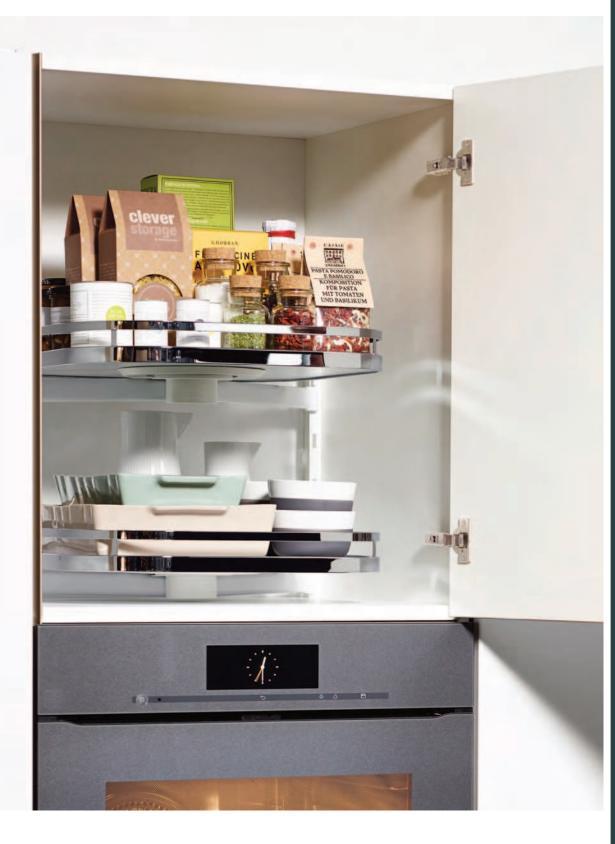

# Perfectly turned out: TurnMotion II

With **TurnMotion II**, the fitting revolves effortlessly to move any side round to face you. Each tray turns individually by 360° in either direction so that the contents on all four sides move into clear view and easy reach.

This fitting is an ultra-practical solution for storage space that is above the ergonomically accessible height. It's also perfect for the often under-utilized space above integrated appliances.

Stops on each of the four sides lock the tray temporarily in position so that items can be lifted in or out safely. TurnMotion II trays are height adjustable so that you can position them at the height you need.

#### Features

- Full access to all the contents by turning the trays.
- No need to clear away front items to reach items at the back.
- Excellent overview of all the contents.
- Well-organized thanks to a perfect overview.