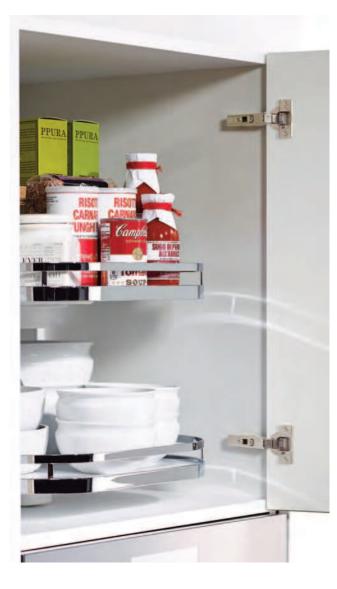

# Perfectly turned out: TurnMotion II

With **TurnMotion II**, the fitting revolves effortlessly to move any side round to face you. Each tray turns individually by 360° in either direction so that the contents on all four sides move into clear view and easy reach.

This fitting is an ultra-practical solution for storage space that is above the ergonomically accessible height. It's also perfect for the often under-utilized space above integrated appliances.

Stops on each of the four sides lock the tray temporarily in position so that items can be lifted in or out safely. TurnMotion II trays are height adjustable so that you can position them at the height you need.

#### Features

- Full access to all the contents by turning the trays.
- No need to clear away front items to reach items at the back.
- Excellent overview of all the contents.
- Well-organized thanks to a perfect overview.