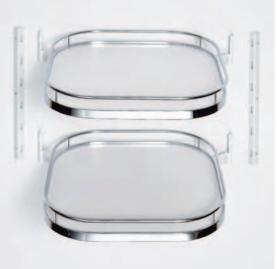

TurnMotion II with ARENA Style Turntable fitting for storage units, set consisting of: 2 trays with support arms 2 mounting strips

incl. screws

Railing:Chrome 0005Base panel finish:Ice white 0343Support arms/mounting strips:Brillant white 9966

### **TurnMotion II with** ARENA **Classic** Turntable fitting for storage units,

set consisting of:

2 trays with support arms

2 mounting strips incl. screws

Railing:Chrome 0005Base panel finish:Ice white 0343Support arms/mounting strips:Brillant white 9966