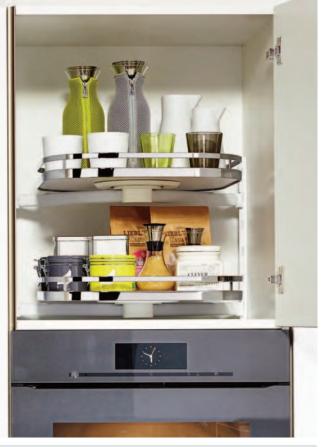

# Perfectly turned out: TurnMotion II

With **TurnMotion II**, the fitting revolves effortlessly to move any side round to face you. Each tray turns individually by 360° in either direction so that the contents on all four sides move into clear view and easy reach.

This fitting is an ultra-practical solution for storage space that is above the ergonomically accessible height. It's also perfect for the often under-utilized space above integrated appliances.

Stops on each of the four sides lock the tray temporarily in position so that items can be lifted in or out safely. TurnMotion II trays are height adjustable so that you can position them at the height you need.

#### Features

- Full access to all the contents by turning the trays.
- No need to clear away front items to reach items at the back.
- Excellent overview of all the contents.
- Well-organized thanks to a perfect overview.