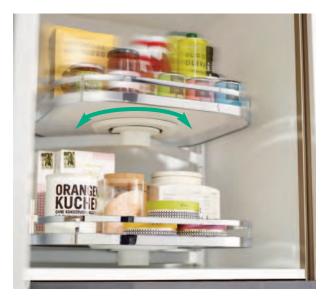

# Perfectly turned out: TurnMotion II

With **TurnMotion II**, the fitting revolves effortlessly to move any side round to face you. Each tray turns individually by 360° in either direction so that the contents on all four sides move into clear view and easy reach.

This fitting is an ultra-practical solution for storage space that is above the ergonomically accessible height. It's also perfect for the often under-utilized space above integrated appliances.

Stops on each of the four sides lock the tray temporarily in position so that items can be lifted in or out safely. TurnMotion II trays are height adjustable so that you can position them at the height you need.

#### Features

- Full access to all the contents by turning the trays.
- No need to clear away front items to reach items at the back.
- Excellent overview of all the contents.
- Well-organized thanks to a perfect overview.