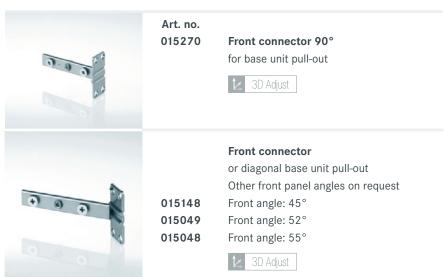

### COMFORT II diagonal full-extension, base unit pull-out

| Front angle:                           | 45°                  | 52°      | 55°      |
|----------------------------------------|----------------------|----------|----------|
| T = clear inside carcase depth:        | ≥ 526 mm             | ≥ 518 mm | ≥ 515 mm |
| <b>B</b> = clear inside carcase width: | Basket width + 33 mm |          |          |