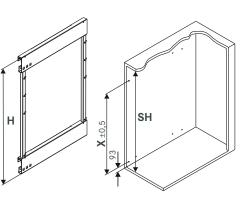

### COMFORT II full-extension, base unit pull-out with 90° front angle

| T = clear inside carcase depth:        | ≥ 496 mm             |
|----------------------------------------|----------------------|
| <b>B</b> = clear inside carcase width: | Basket width + 33 mm |

### COMFORT II diagonal full-extension, base unit pull-out

| Front angle:                           | 45°                  | 52°      | 55°      |
|----------------------------------------|----------------------|----------|----------|
| T = clear inside carcase depth:        | ≥ 526 mm             | ≥ 518 mm | ≥ 515 mm |
| <b>B</b> = clear inside carcase width: | Basket width + 33 mm |          |          |