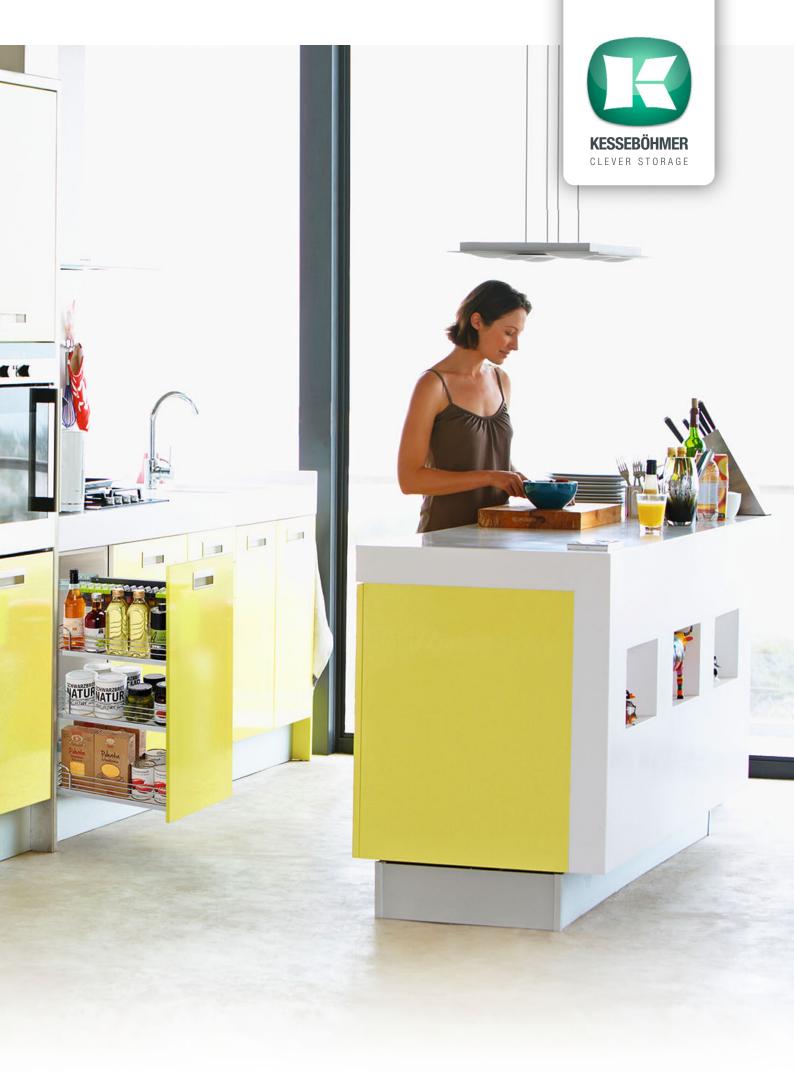

# ALL THE CONTENTS AT A GLANCE: COMFORT II

VINEGARS, OILS, SPICES AND HERBS

**KESSEBÖHMER** 

### EFFORTLESS EASE AND SMOOTH ACTION - A JOY TO USE!

The COMFORT II base unit fitting, with its height-adjustable trays, adapts perfectly to each user's individual requirements for kitchen storage. Extra purpose-designed elements are available to store bottles, bread, coffee and tea. Totally practical: optional spice rack in a 90° pull-out!

The compact 30-cm base unit pull-out lets users fill every centimetre and customise the pull-out to suit their special requirements. The COMFORT II is ideal for storing cooking ingredients; it provides an amazing amount of storage space, plus a clear view of all the contents. The pull-out glides softly and smoothly out in front of the cabinet. Everything needed for a great meal is instantly ready to hand. Kesseböhmer has added the option of a spice rack to its tried-and-tested COMFORT pull-out. The spice rack is the perfect add-on for the COMFORT concept. The spice rack is made of a single piece of shaped, powder-coated metal. It was designed to be as deep as possible, but still allow a clear view and easy access to vinegars and oils and other items stored in the lower trays. It offers an amazing amount of storage space to take a lot of spice jars.