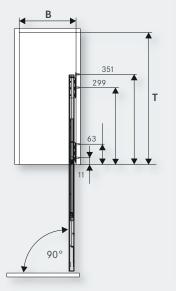

### COMFORT II full-extension, base unit pull-out with 90° front angle

| T = clear inside carcase depth:        | ≥ 496 mm             |
|----------------------------------------|----------------------|
| <b>B</b> = clear inside carcase width: | Basket width + 33 mm |