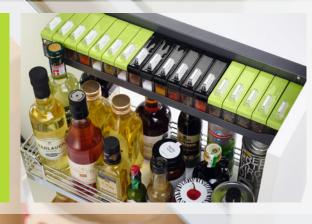

### EFFORTLESS EASE AND SMOOTH ACTION - A JOY TO USE!

The COMFORT II base unit fitting, with its height-adjustable trays, adapts perfectly to each user's individual requirements for kitchen storage. Extra purpose-designed elements are available to store bottles, bread, coffee and tea. Totally practical: optional spice rack in a 90° pull-out!

The compact 30-cm base unit pull-out lets users fill every centimetre and customise the pull-out to suit their special requirements. The COMFORT II is ideal for storing cooking ingredients; it provides an amazing amount of storage space, plus a clear view of all the contents. The pull-out glides softly and smoothly out in front of the cabinet. Everything needed for a great meal is instantly ready to hand. Kesseböhmer has added the option of a spice rack to its tried-and-tested COMFORT pull-out. The spice rack is the perfect add-on for the COMFORT concept. The spice rack is made of a single piece of shaped, powder-coated metal. It was designed to be as deep as possible, but still allow a clear view and easy access to vinegars and oils and other items stored in the lower trays. It offers an amazing amount of storage space to take a lot of spice jars.