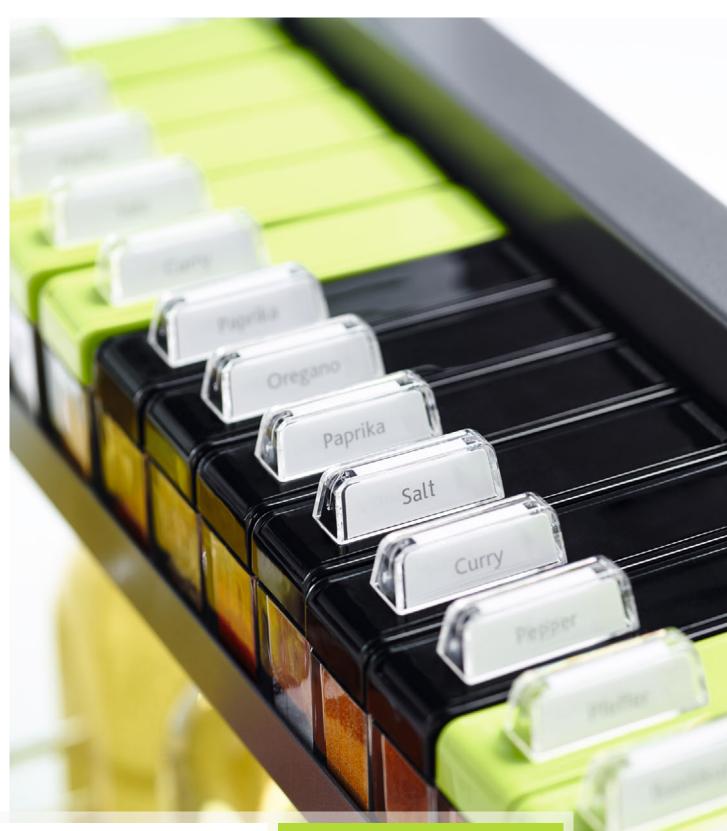

# ALL THE CONTENTS AT A GLANCE: COMFORT II

VINEGARS, OILS, SPICES AND HERBS

**KESSEBÖHMER** 

### EFFORTLESS EASE AND SMOOTH ACTION - A JOY TO USE!

The COMFORT II base unit fitting, with its height-adjustable trays, adapts perfectly to each user's individual requirements for kitchen storage. Extra purpose-designed elements are available to store bottles, bread, coffee and tea. Totally practical: optional spice rack in a 90° pull-out!

The compact 30-cm base unit pull-out lets users fill every centimetre and customise the pull-out to suit their special requirements. The COMFORT II is ideal for storing cooking ingredients; it provides an amazing amount of storage space, plus a clear view of all the contents. The pull-out glides softly and smoothly out in front of the cabinet. Everything needed for a great meal is instantly ready to hand. Kesseböhmer has added the option of a spice rack to its tried-and-tested COMFORT pull-out. The spice rack is the perfect add-on for the COMFORT concept. The spice rack is made of a single piece of shaped, powder-coated metal. It was designed to be as deep as possible, but still allow a clear view and easy access to vinegars and oils and other items stored in the lower trays. It offers an amazing amount of storage space to take a lot of spice jars.