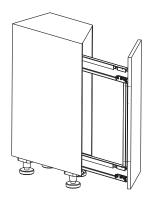

### FEATURES & BENEFITS:

- Full extension for base units Entire contents slide out in front of the cabinet
- Optimal overview, very good access
- Space-saving design
- Uses the whole width

2

- Balancing screw for optimal action
- 3D adjustment in real time Perfect gap alignment in minutes

The compact 30-cm base unit pull-out lets users fill every centimetre and customise the pull-out to suit their special requirements. The COMFORT II is ideal for storing cooking ingredients; it provides an amazing amount of storage space, plus a clear view of all the contents. The pull-out glides softly and smoothly out in front of the cabinet. Everything needed for a great meal is instantly ready to hand. Kesseböhmer has added the option of a spice rack to its tried-and-tested COMFORT pull-out. The spice rack is the perfect add-on for the COMFORT concept. The spice rack is made of a single piece of shaped, powder-coated metal. It was designed to be as deep as possible, but still allow a clear view and easy access to vinegars and oils and other items stored in the lower trays. It offers an amazing amount of storage space to take a lot of spice jars.