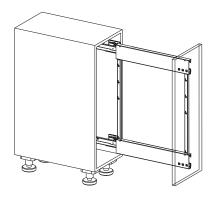

### EASY ASSEMBLY, EFFORTLESS ADJUSTMENT

**KESSEBÖHMER** -

ULTRA-EASY ClickFixx CONNECTION BETWEEN FRAME AND RUNNER, SIMPLE 3D FINE ADJUSTMENT FOR THE FRONT PANEL, ABSOLUTELY SMOOTH ACTION, EFFI-CIENT USE OF SPACE THANKS TO HEIGHT-ADJUSTABLE TRAYS – THAT'S THE COMFORT II.

The compact 30-cm base unit pull-out lets users fill every centimetre and customise the pull-out to suit their special requirements. The COMFORT II is ideal for storing cooking ingredients; it provides an amazing amount of storage space, plus a clear view of all the contents. The pull-out glides softly and smoothly out in front of the cabinet. Everything needed for a great meal is instantly ready to hand. Kesseböhmer has added the option of a spice rack to its tried-and-tested COMFORT pull-out. The spice rack is the perfect add-on for the COMFORT concept. The spice rack is made of a single piece of shaped, powder-coated metal. It was designed to be as deep as possible, but still allow a clear view and easy access to vinegars and oils and other items stored in the lower trays. It offers an amazing amount of storage space to take a lot of spice jars.