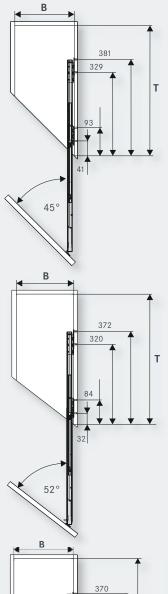

### COMFORT II diagonal full-extension, base unit pull-out

| Front angle:                           | 45°                  | 52°      | 55°      |
|----------------------------------------|----------------------|----------|----------|
| T = clear inside carcase depth:        | ≥ 526 mm             | ≥ 518 mm | ≥ 515 mm |
| <b>B</b> = clear inside carcase width: | Basket width + 33 mm |          |          |