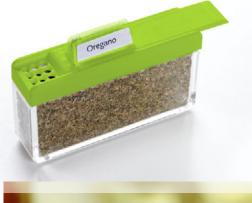

### EFFORTLESS EASE AND SMOOTH ACTION - A JOY TO USE!

The COMFORT II base unit fitting, with its height-adjustable trays, adapts perfectly to each user's individual requirements for kitchen storage. Extra purpose-designed elements are available to store bottles, bread, coffee and tea. Totally practical: optional spice rack in a 90° pull-out!

The compact 30-cm base unit pull-out lets users fill every centimetre and customise the pull-out to suit their special requirements. The COMFORT II is ideal for storing cooking ingredients; it provides an amazing amount of storage space, plus a clear view of all the contents. The pull-out glides softly and smoothly out in front of the cabinet. Everything needed for a great meal is instantly ready to hand. Kesseböhmer has added the option of a spice rack to its tried-and-tested COMFORT pull-out. The spice rack is the perfect add-on for the COMFORT concept. The spice rack is made of a single piece of shaped, powder-coated metal. It was designed to be as deep as possible, but still allow a clear view and easy access to vinegars and oils and other items stored in the lower trays. It offers an amazing amount of storage space to take a lot of spice jars.