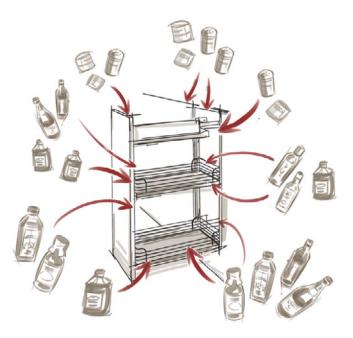

### FEATURES & BENEFITS:

- Full extension for base units Entire contents slide out in front of the cabinet
- Optimal overview, very good access
- Space-saving design
- Uses the whole width

2

- Balancing screw for optimal action
- 3D adjustment in real time Perfect gap alignment in minutes

The compact 30-cm base unit pull-out lets users fill every centimetre and customise the pull-out to suit their special requirements. The COMFORT II is ideal for storing cooking ingredients; it provides an amazing amount of storage space, plus a clear view of all the contents. The pull-out glides softly and smoothly out in front of the cabinet. Everything needed for a great meal is instantly ready to hand. Kesseböhmer has added the option of a spice rack to its tried-and-tested COMFORT pull-out. The spice rack is the perfect add-on for the COMFORT concept. The spice rack is made of a single piece of shaped, powder-coated metal. It was designed to be as deep as possible, but still allow a clear view and easy access to vinegars and oils and other items stored in the lower trays. It offers an amazing amount of storage space to take a lot of spice jars.

It's surprising how much space there is in the pull-out and how flexibly it can be used.

kesseboehmer.com/comfort2

318

Т