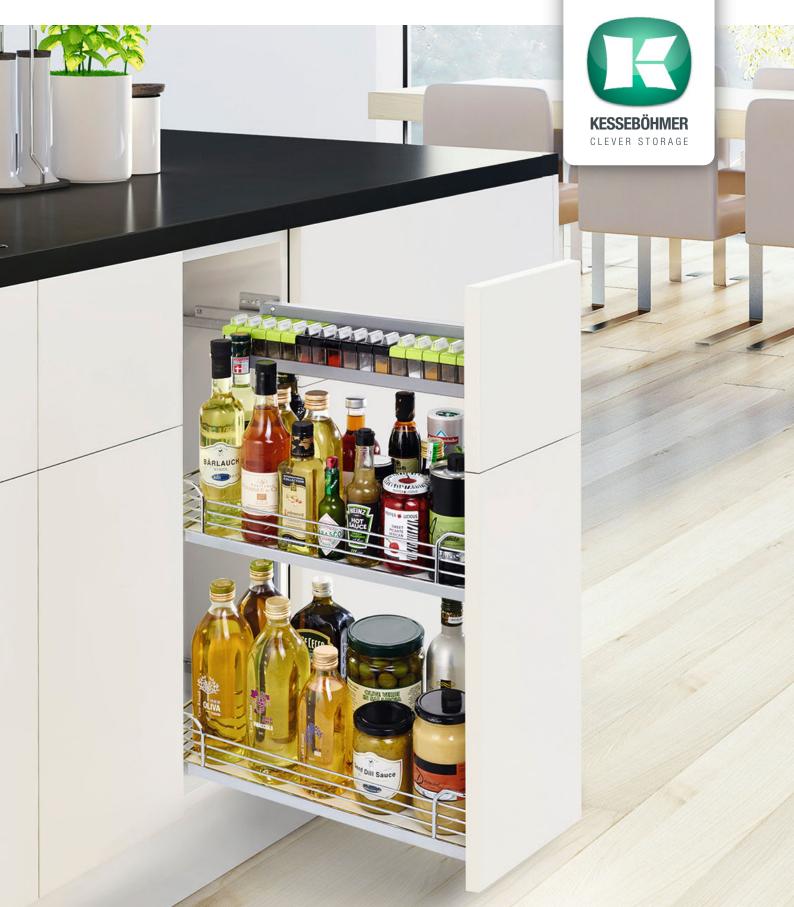

# ALL THE CONTENTS AT A GLANCE: COMFORT II

VINEGARS, OILS, SPICES AND HERBS

**KESSEBÖHMER** 

### EFFORTLESS EASE AND SMOOTH ACTION - A JOY TO USE!

The COMFORT II base unit fitting, with its height-adjustable trays, adapts perfectly to each user's individual requirements for kitchen storage. Extra purpose-designed elements are available to store bottles, bread, coffee and tea. Totally practical: optional spice rack in a 90° pull-out!

The compact 30-cm base unit pull-out lets users fill every centimetre and customise the pull-out to suit their special requirements. The COMFORT II is ideal for storing cooking ingredients; it provides an amazing amount of storage space, plus a clear view of all the contents. The pull-out glides softly and smoothly out in front of the cabinet. Everything needed for a great meal is instantly ready to hand. Kesseböhmer has added the option of a spice rack to its tried-and-tested COMFORT pull-out. The spice rack is the perfect add-on for the COMFORT concept. The spice rack is made of a single piece of shaped, powder-coated metal. It was designed to be as deep as possible, but still allow a clear view and easy access to vinegars and oils and other items stored in the lower trays. It offers an amazing amount of storage space to take a lot of spice jars.