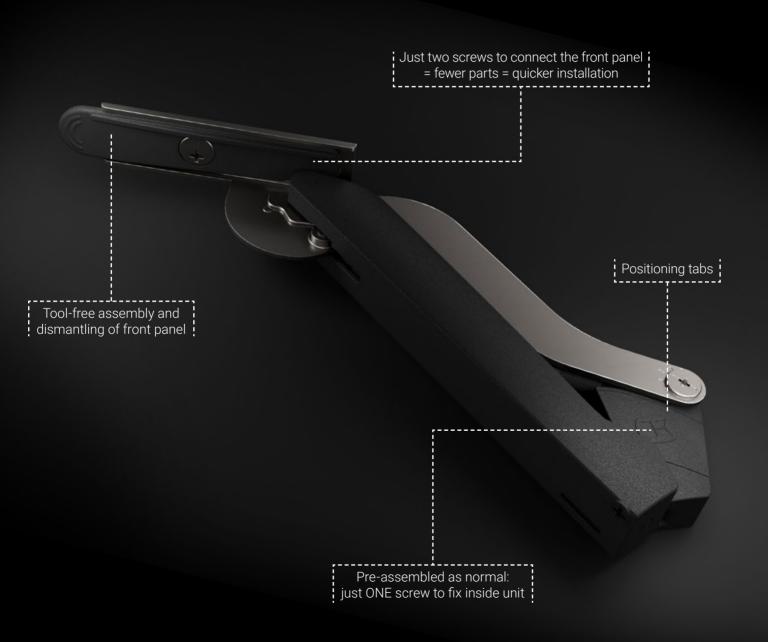

## CAN SMALLER BE STRONGER?

FREEspace is not an optimisation but rather a true innovation in terms of **technology**, **function** and **design**. Slimmer and more elaborate, yet also stronger!

up to 11 kg for 400 mm front panel height Front panel height range 200–600 mm also available with push to open function

## CANMORE PRECISE BE EFFICIENT?

FREEspace by itself can do everything that two models used to do together – but is **more efficient**.