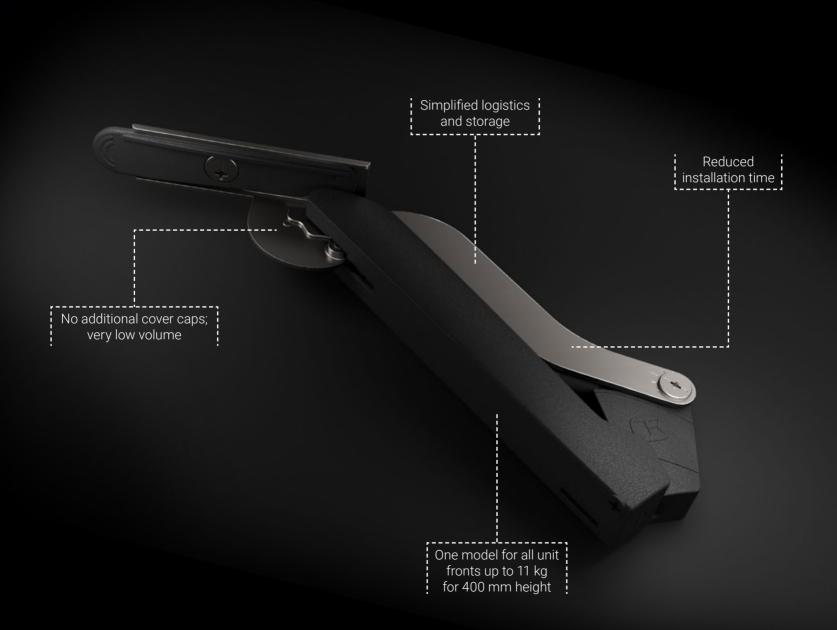

## CAN SMALLER BE STRONGER?

FREEspace is not an optimisation but rather a true innovation in terms of **technology**, **function** and **design**. Slimmer and more elaborate, yet also stronger!

up to 11 kg for 400 mm front panel height Front panel height range 200–600 mm also available with push to open function

## CANMORE PRECISE BE EFFICIENT?

FREEspace by itself can do everything that two models used to do together – but is **more efficient**.