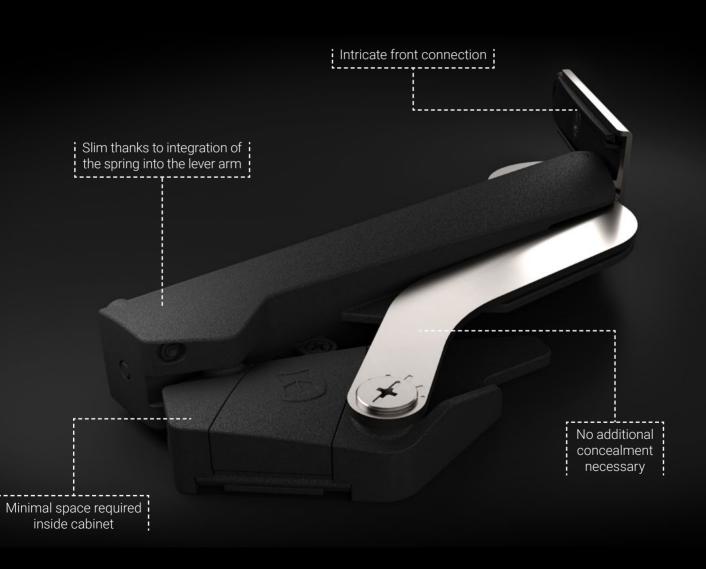

## CAN SMALLER BE STRONGER?

FREEspace is not an optimisation but rather a true innovation in terms of **technology**, **function** and **design**. Slimmer and more elaborate, yet also stronger!

up to 11 kg for 400 mm front panel height Front panel height range 200–600 mm also available with push to open function

## CAN STRONGER BE SIMPLER?

# CAN SIMPLER BEMORE PRECISE?

Innovative decentralised front panel adjustment

Force setting accessible from front, readable, self-explanatory

Adjustment direction is undistorted and clear to see = quicker adjustment at the first attempt