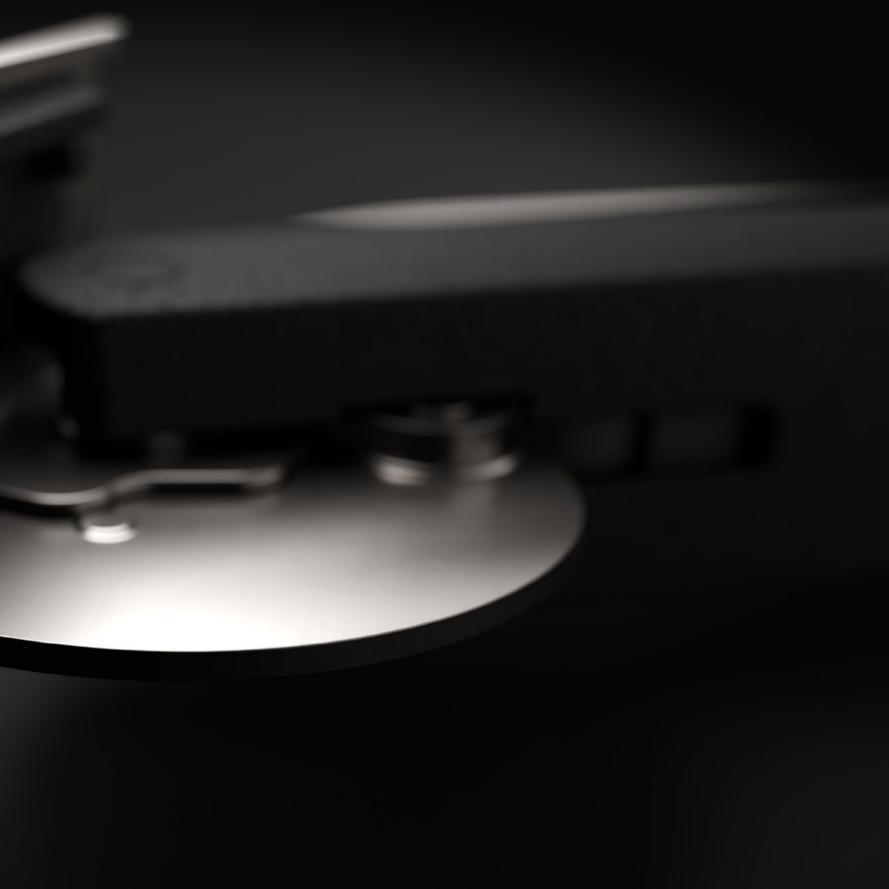

### ERESPACE BY KESSEBÖHMER





## CAN SMALLER BE STRONGER?

FREEspace is not an optimisation but rather a true innovation in terms of **technology**, **function** and **design**. Slimmer and more elaborate, yet also stronger!

up to 11 kg for 400 mm front panel height Front panel height range 200–600 mm also available with push to open function

## CAN STRONGER BE SIMPLER?



# CAN SIMPLER BEMORE PRECISE?

Innovative decentralised front panel adjustment

Force setting accessible from front, readable, self-explanatory

Adjustment direction is undistorted and clear to see = quicker adjustment at the first attempt

## CANMORE PRECISE BE EFFICIENT?

FREEspace by itself can do everything that two models used to do together – but is **more efficient**.



# CAN EFFICIENT BEMORE BEAUTIFUL?



### CANMORE BEAUTIFUL BE RELIABL