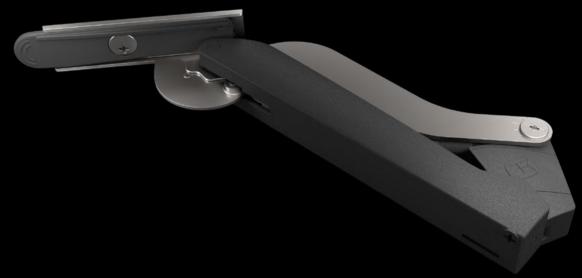

## CAN SMALLER BE STRONGER?

FREEspace is not an optimisation but rather a true innovation in terms of **technology**, **function** and **design**. Slimmer and more elaborate, yet also stronger!

up to 11 kg for 400 mm front panel height Front panel height range 200–600 mm also available with push to open function

## CAN STRONGER BE SIMPLER?

# CAN SIMPLER BEMORE PRECISE?

Innovative decentralised front panel adjustment

Force setting accessible from front, readable, self-explanatory

Adjustment direction is undistorted and clear to see = quicker adjustment at the first attempt