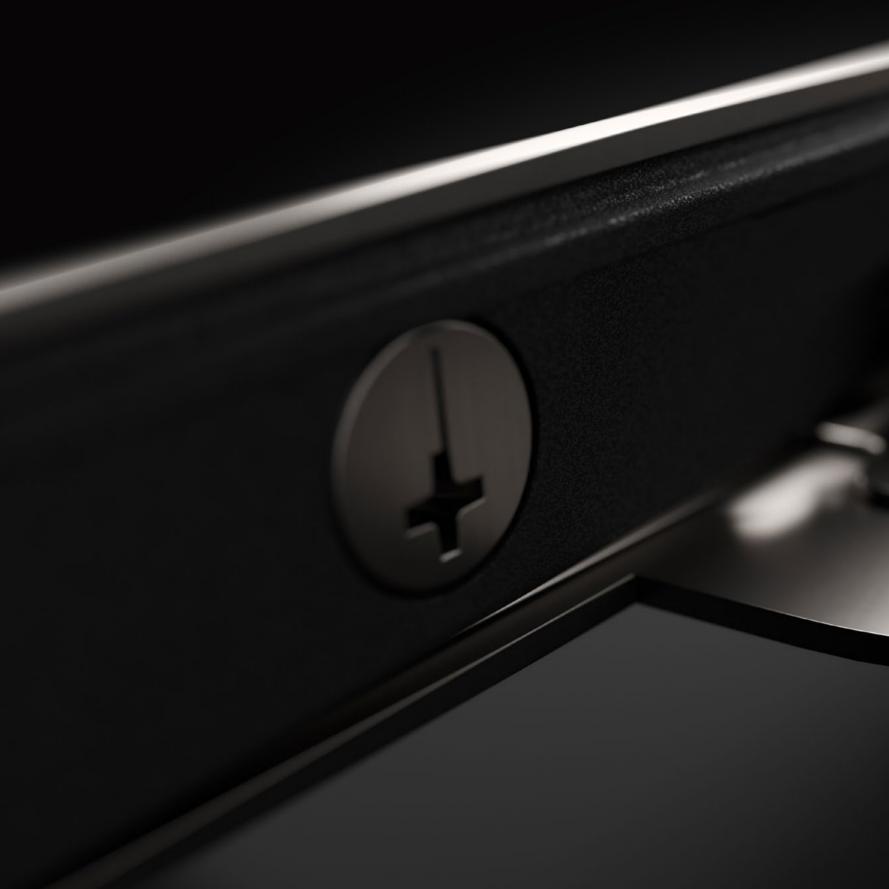

# CAN SIMPLER BEMORE PRECISE?

Innovative decentralised front panel adjustment

Force setting accessible from front, readable, self-explanatory

Adjustment direction is undistorted and clear to see = quicker adjustment at the first attempt